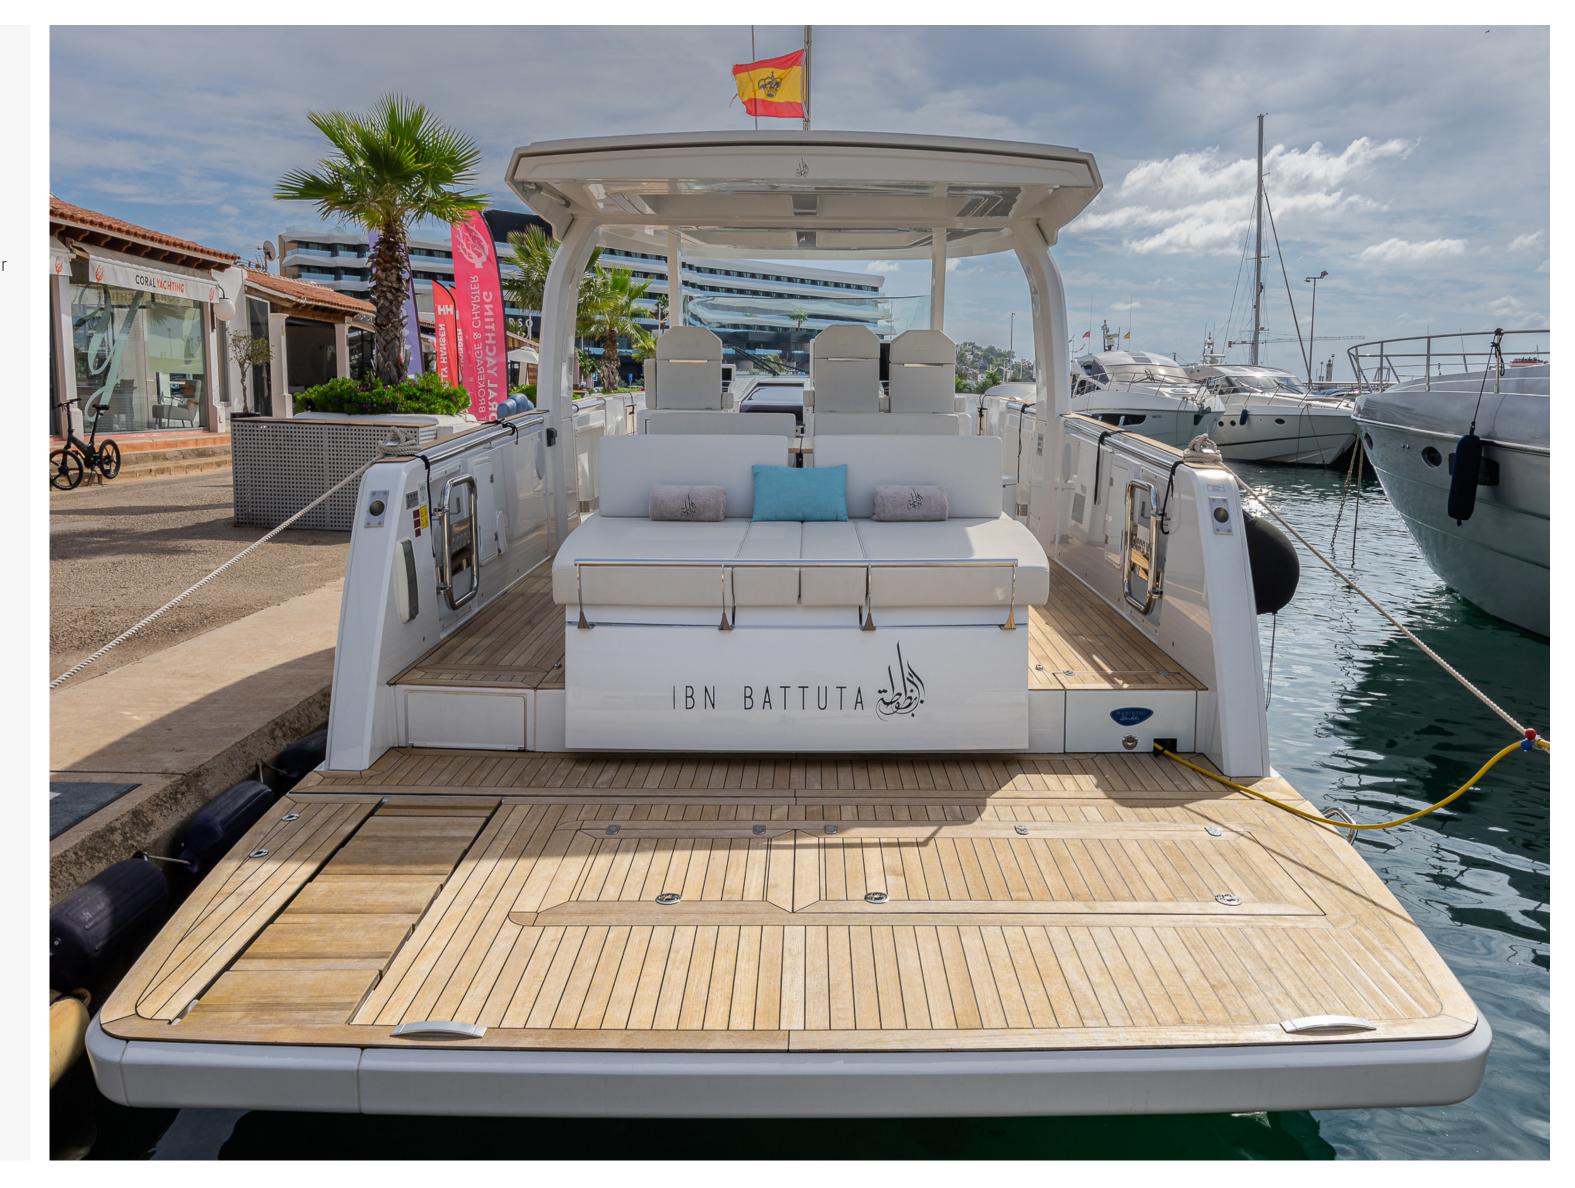

#### "IBN BATTUTA"

The New Fjord 41 XL for charter! The FJORD 41 XL winner of "European Powerboat of the Year 2021" in the "Yachts up to 14 meters" class". We are now proudly introducing the new Fjord 41 XL, as a yacht which redesign Fjord's iconic values of puristic lines designed by Patrick Banfield. This yacht acts like a fashion statement on one hand and on the other ensure superior hydrodynamic efficiency, stability and comfortable navigation.

Moreover, this unique yacht with her personality is attracting passionate sailors to enjoy staying onboard and exploring the sea at its best – island approach, diving, riding a jet ski...or just heaving a cocktail under the sunny sky with your family or friends.