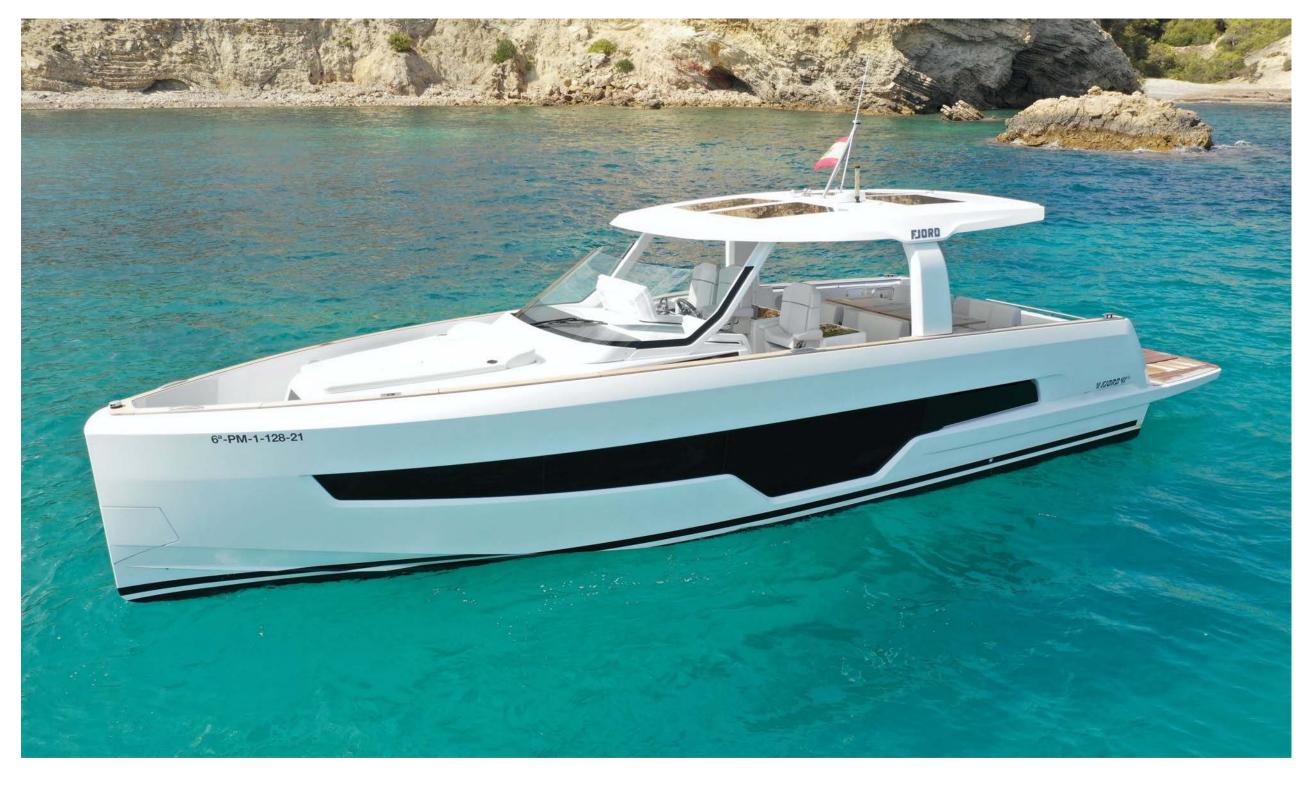

#### "IBN BATTUTA"

The New Fjord 41 XL for charter! The FJORD 41 XL winner of "European Powerboat of the Year 2021" in the "Yachts up to 14 meters" class". We are now proudly introducing the new Fjord 41 XL, as a yacht which redesign Fjord's iconic values of puristic lines designed by Patrick Banfield. This yacht acts like a fashion statement on one hand and on the other ensure superior hydrodynamic efficiency, stability and comfortable navigation.

FJORD, the original walk around luxury day yacht. Others just follow.