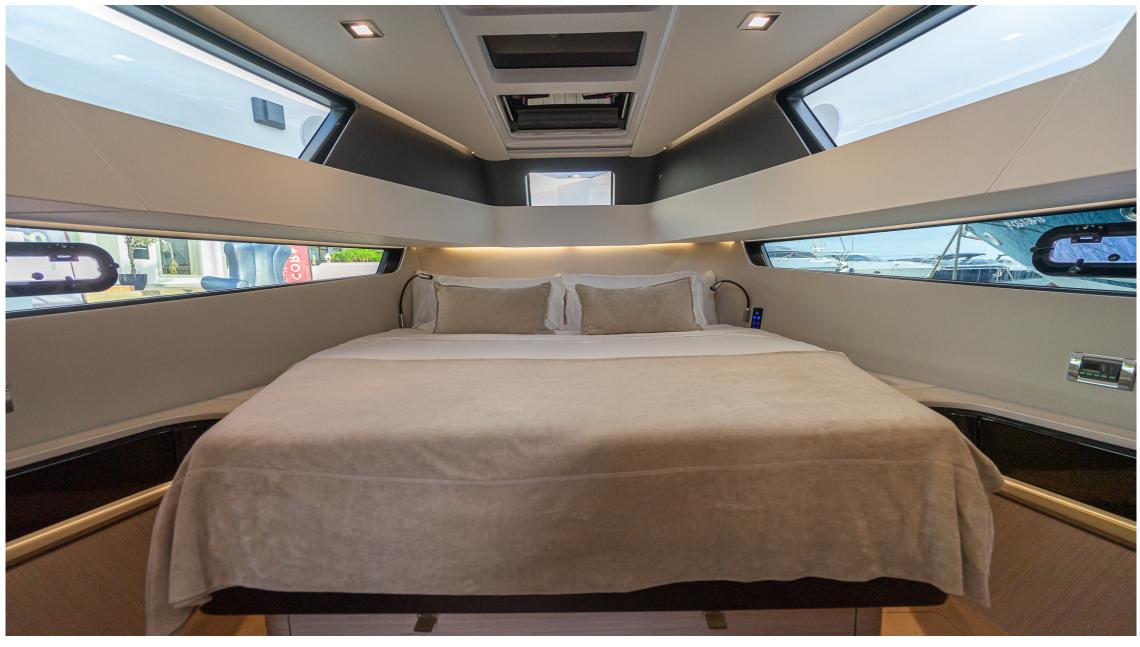

# EQUIPMENT

Sound System
Air Conditioning In Each Cabin Full Bathroom
Electric Gangway
Electric Bimini T-Top
Extended Hydraulic Bathing Platform with Integrated Leader
Generator
Snorkel Equipment

(Estimate at 25/26 knots)

Engines 2 x VOLVO PENTA D6 with

Joystick 2 x 380 HP

Max Speed 33 kn

Number of Cabins

Bathroom <sub>1</sub>

Max Passengers 11 + 1