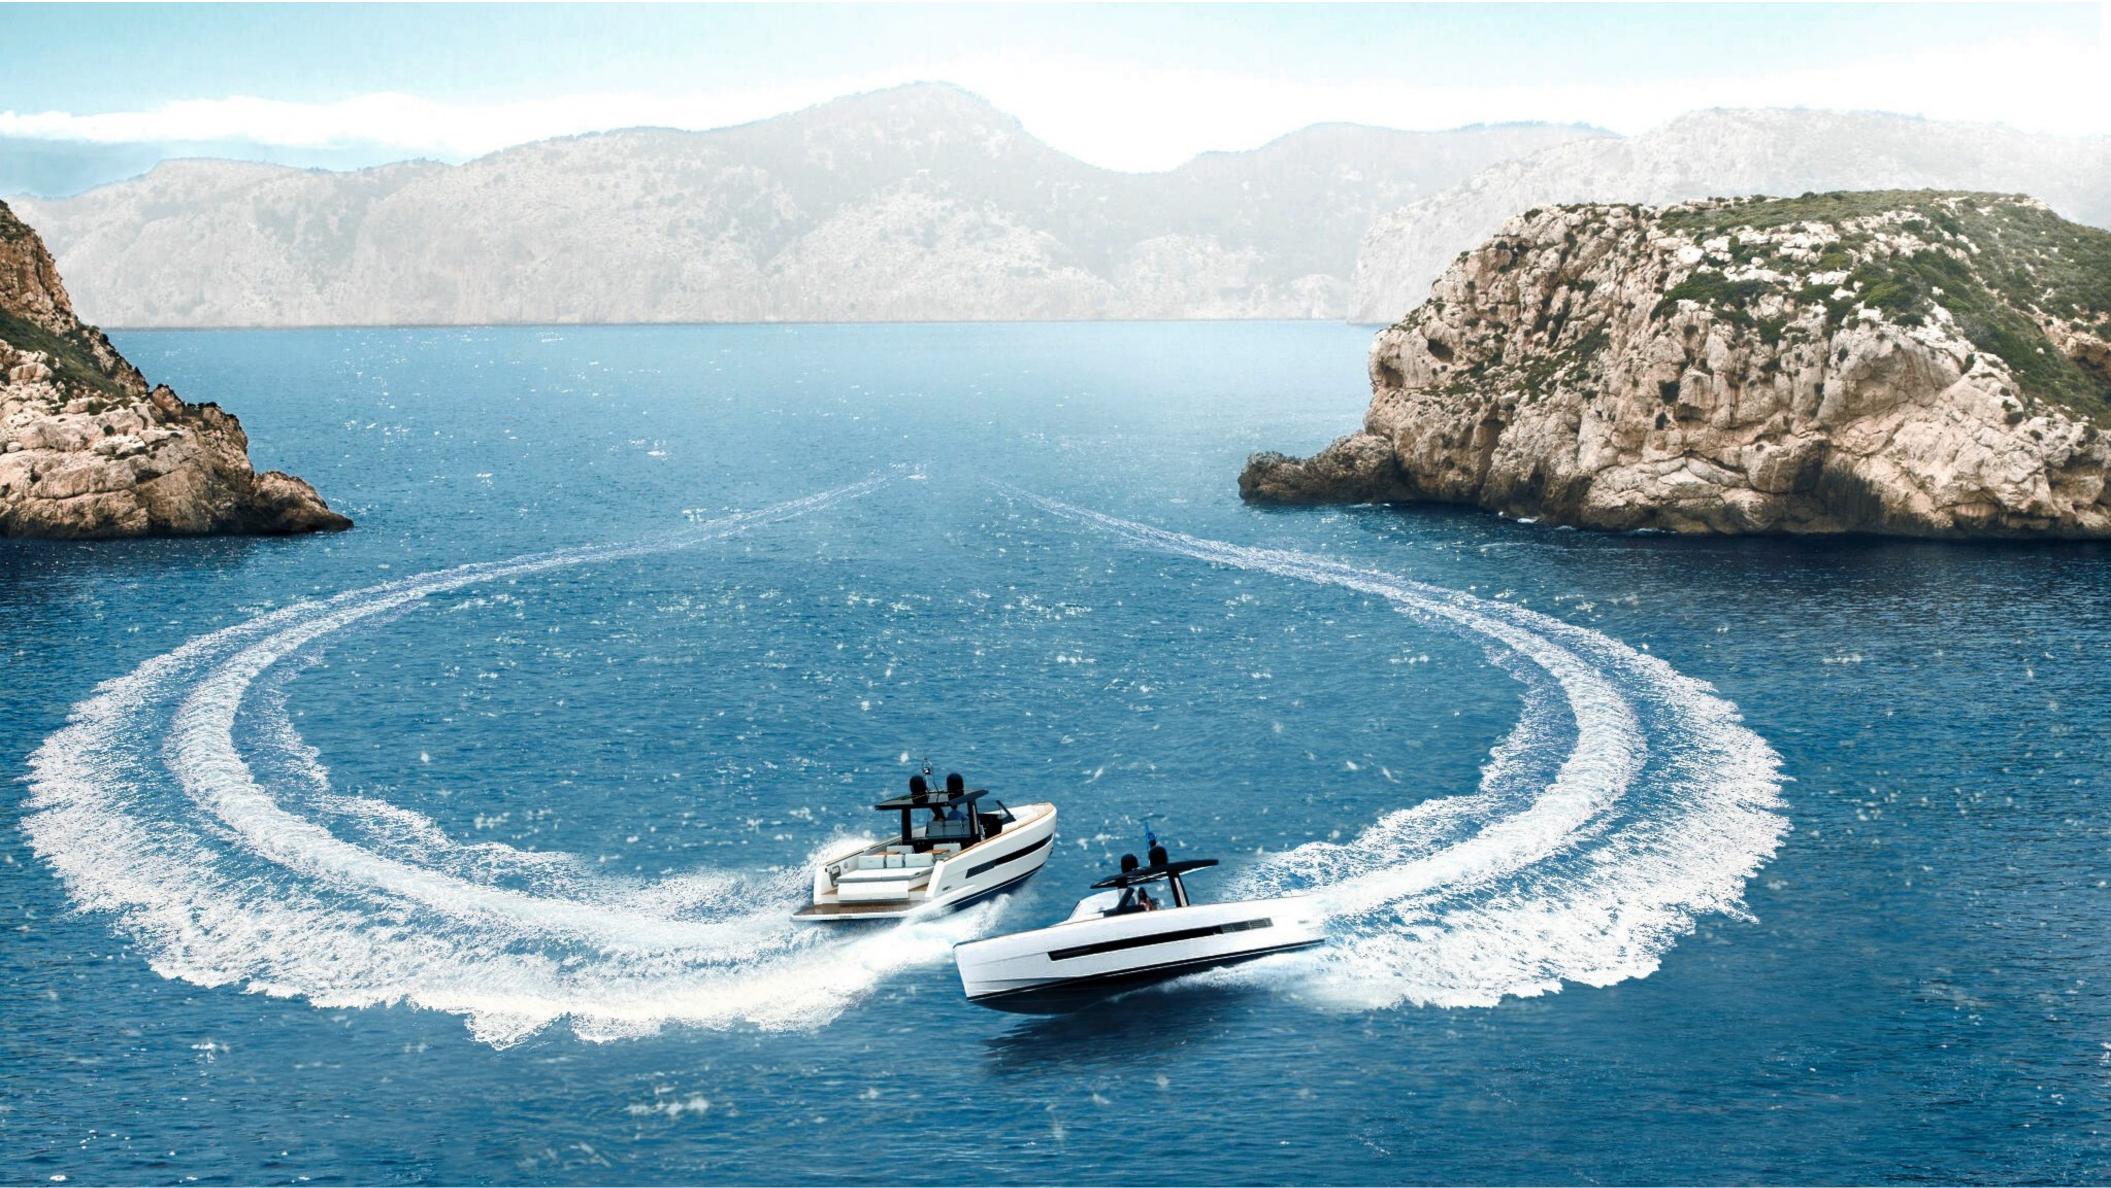

#### "IBN BATTUTA"

The New Fjord 41 XL for charter! The FJORD 41 XL winner of "European Powerboat of the Year 2021" in the "Yachts up to 14 meters" class". We are now proudly introducing the new Fjord 41 XL, as a yacht which redesign Fjord's iconic values of puristic lines designed by Patrick Banfield. This yacht acts like a fashion statement on one hand and on the other ensure superior hydrodynamic efficiency, stability and comfortable navigation.

Moreover, this unique yacht with her personality is attracting passionate sailors to enjoy staying onboard and exploring the sea at its best – island approach, diving, riding a jet ski...or just heaving a cocktail under the sunny sky with your family or friends.

FJORD, the original walk around luxury day yacht. Others just follow.