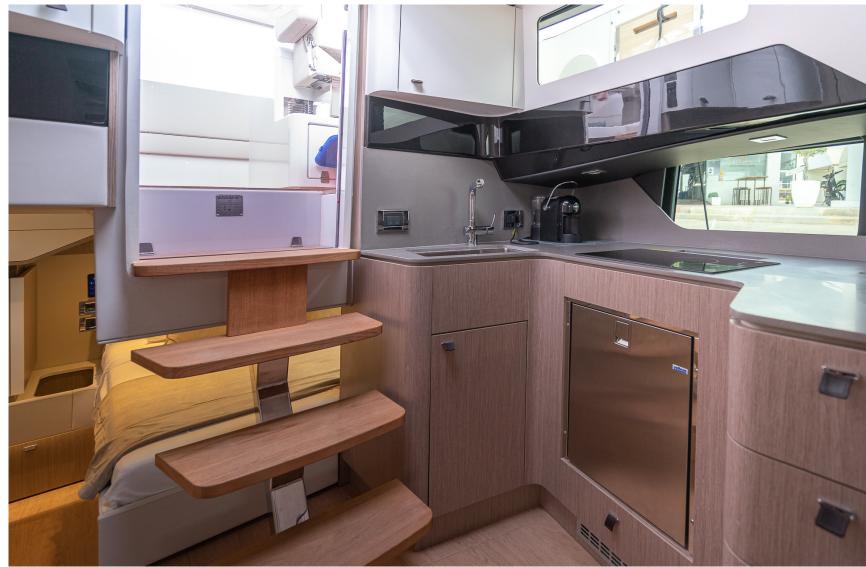

# EQUIPMENT

Sound System
Air Conditioning In Each Cabin Full Bathroom
Electric Gangway
Electric Bimini T-Top
Extended Hydraulic Bathing Platform with Integrated Leader
Generator
Snorkel Equipment