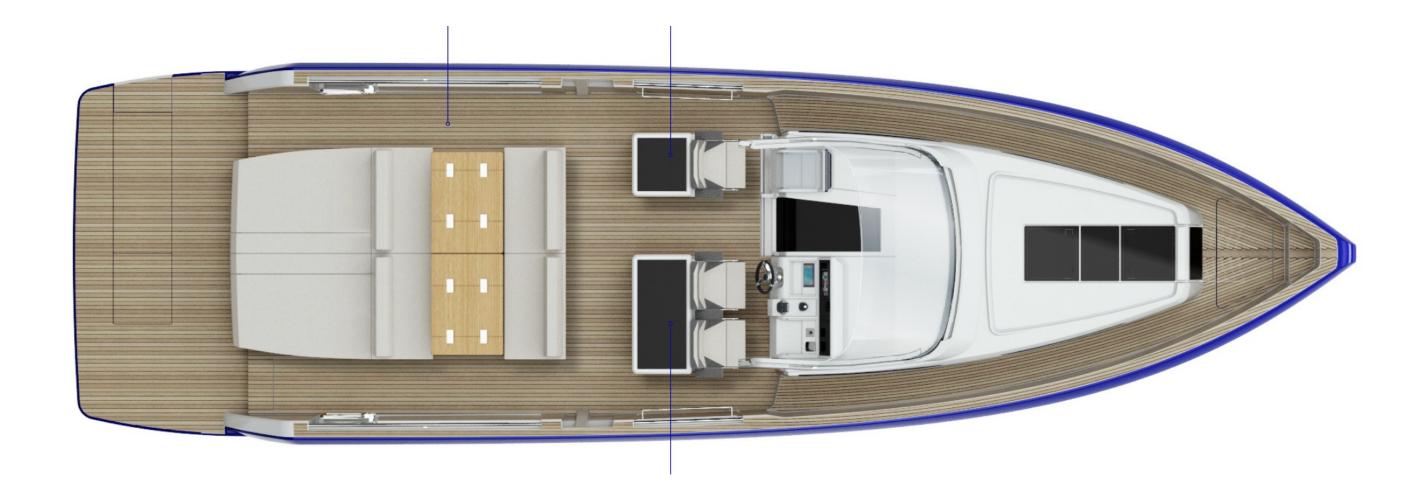

## CHARACTERISTICS

Place IBIZA

Year 2021

Length 13,51 m

**Beam** 3,99 m

Draft 1,17 m

Fuel Capacity 900 L

Fuel Consumption 100 litres per hour

(Estimate at 25/26 knots)

Engines 2 x VOLVO PENTA D6 with

Joystick 2 x 380 HP

Max Speed 33 kn

Number of Cabins

Bathroom <sub>1</sub>

Max Passengers 11 + 1