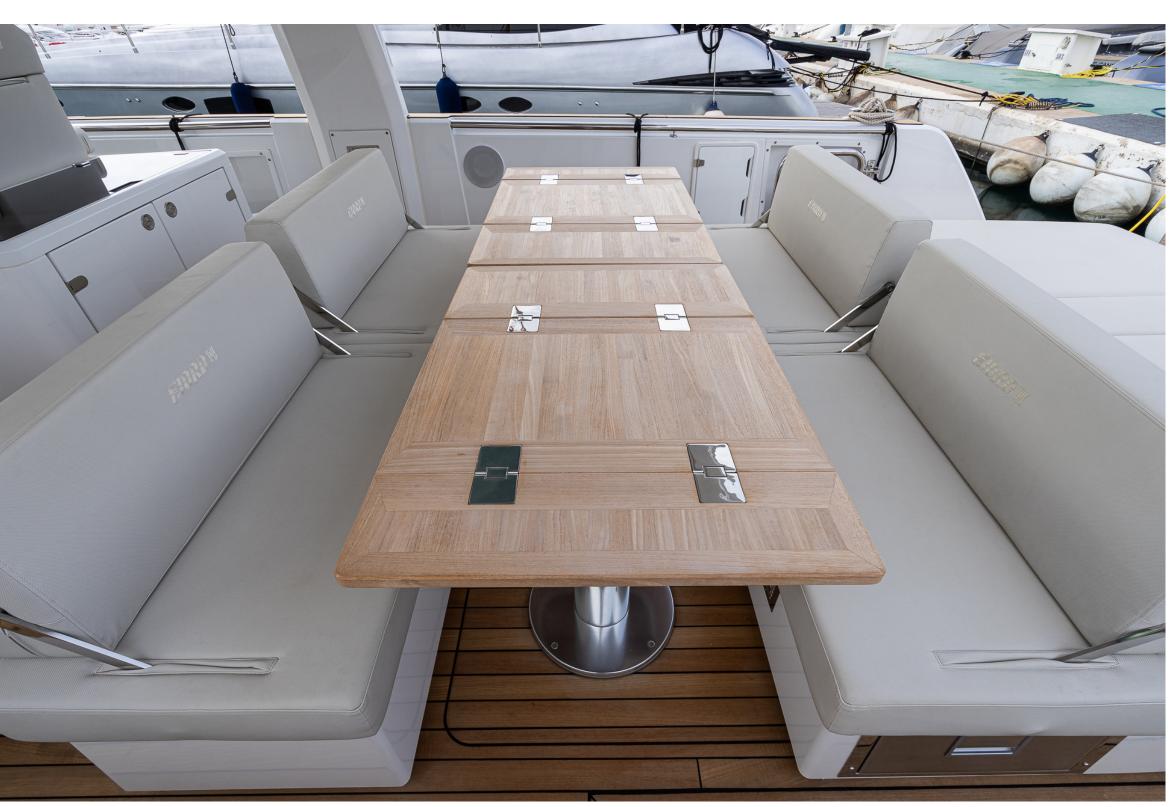

# EQUIPMENT

Sound System
Air Conditioning In Each Cabin Full Bathroom
Electric Gangway
Electric Bimini T-Top
Extended Hydraulic Bathing Platform with Integrated Leader
Generator
Snorkel Equipment

(Estimate at 25/26 knots)

Engines 2 x VOLVO PENTA D6 with

Joystick 2 x 380 HP

Max Speed 33 kn

Number of Cabins

Bathroom <sub>1</sub>

Max Passengers 11 + 1