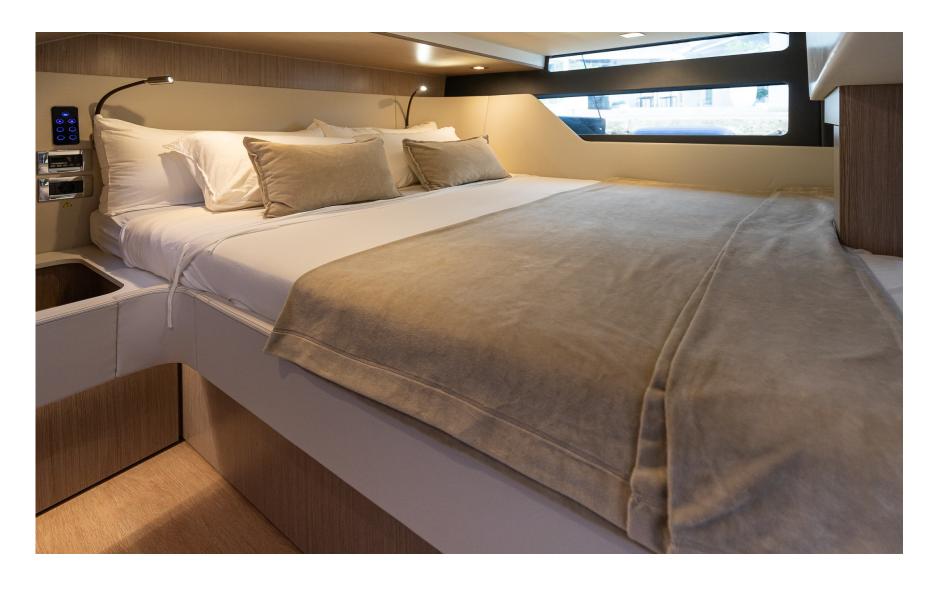

# EQUIPMENT

Sound System
Air Conditioning In Each Cabin Full Bathroom
Electric Gangway
Electric Bimini T-Top
Extended Hydraulic Bathing Platform with Integrated Leader
Generator
Snorkel Equipment

(Estimate at 25/26 knots)

Engines 2 x VOLVO PENTA D6 with

Joystick 2 x 380 HP

Max Speed 33 kn

Number of Cabins

Bathroom <sub>1</sub>

Max Passengers 11 + 1