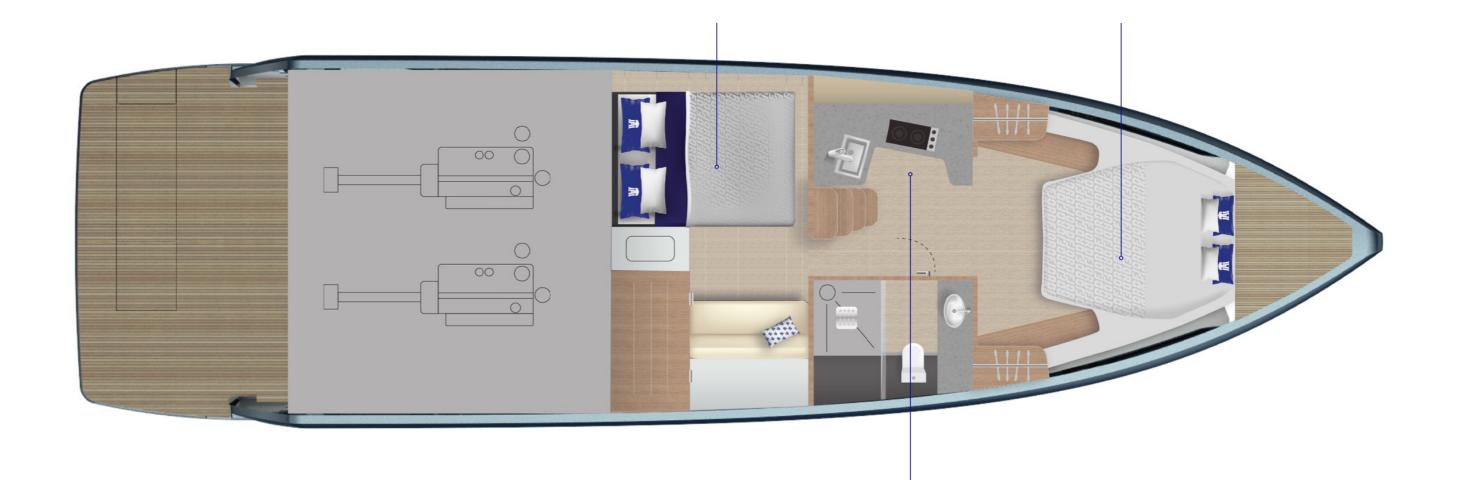

(Estimate at 25/26 knots)

Engines 2 x VOLVO PENTA D6 with

Joystick 2 x 380 HP

Max Speed 33 kn

Number of Cabins

Bathroom <sub>1</sub>

Max Passengers 11 + 1