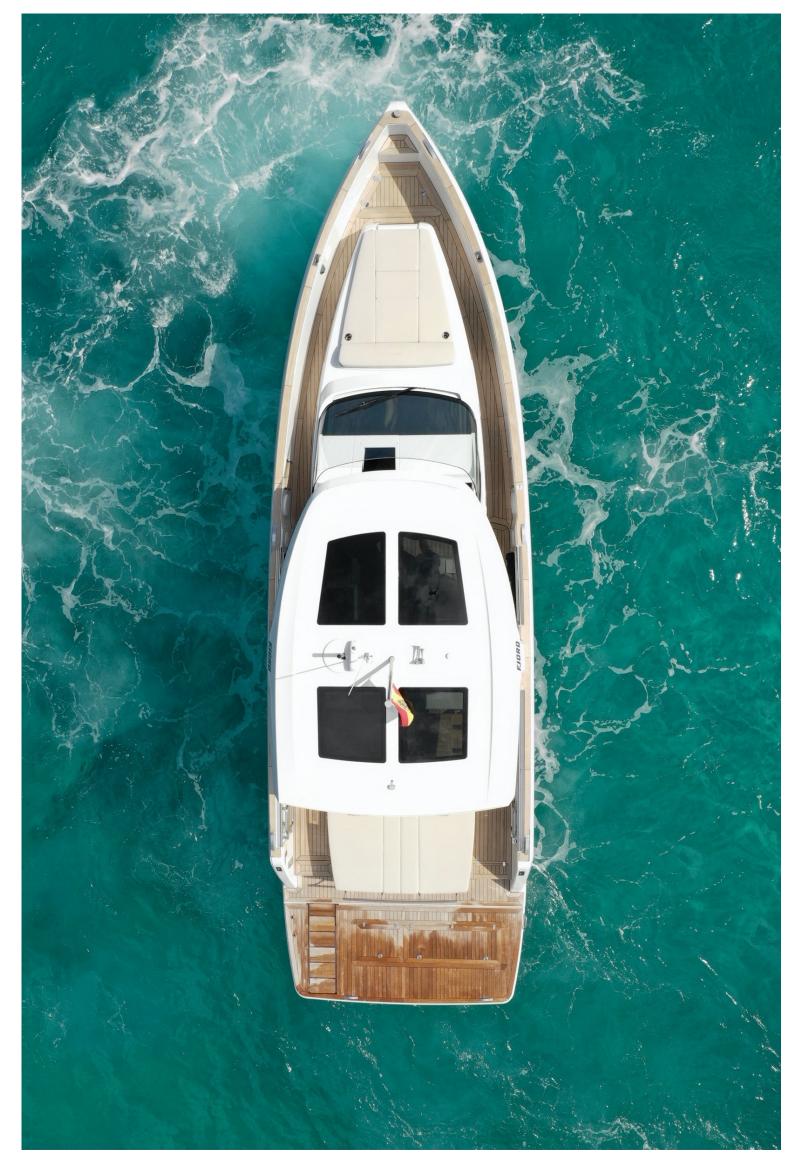

#### "IBN BATTUTA"

The New Fjord 41 XL for charter! The FJORD 41 XL winner of "European Powerboat of the Year 2021" in the "Yachts up to 14 meters" class". We are now proudly introducing the new Fjord 41 XL, as a yacht which redesign Fjord's iconic values of puristic lines designed by Patrick Banfield. This yacht acts like a fashion statement on one hand and on the other ensure superior hydrodynamic efficiency, stability and comfortable navigation.

FJORD, the original walk around luxury day yacht. Others just follow.