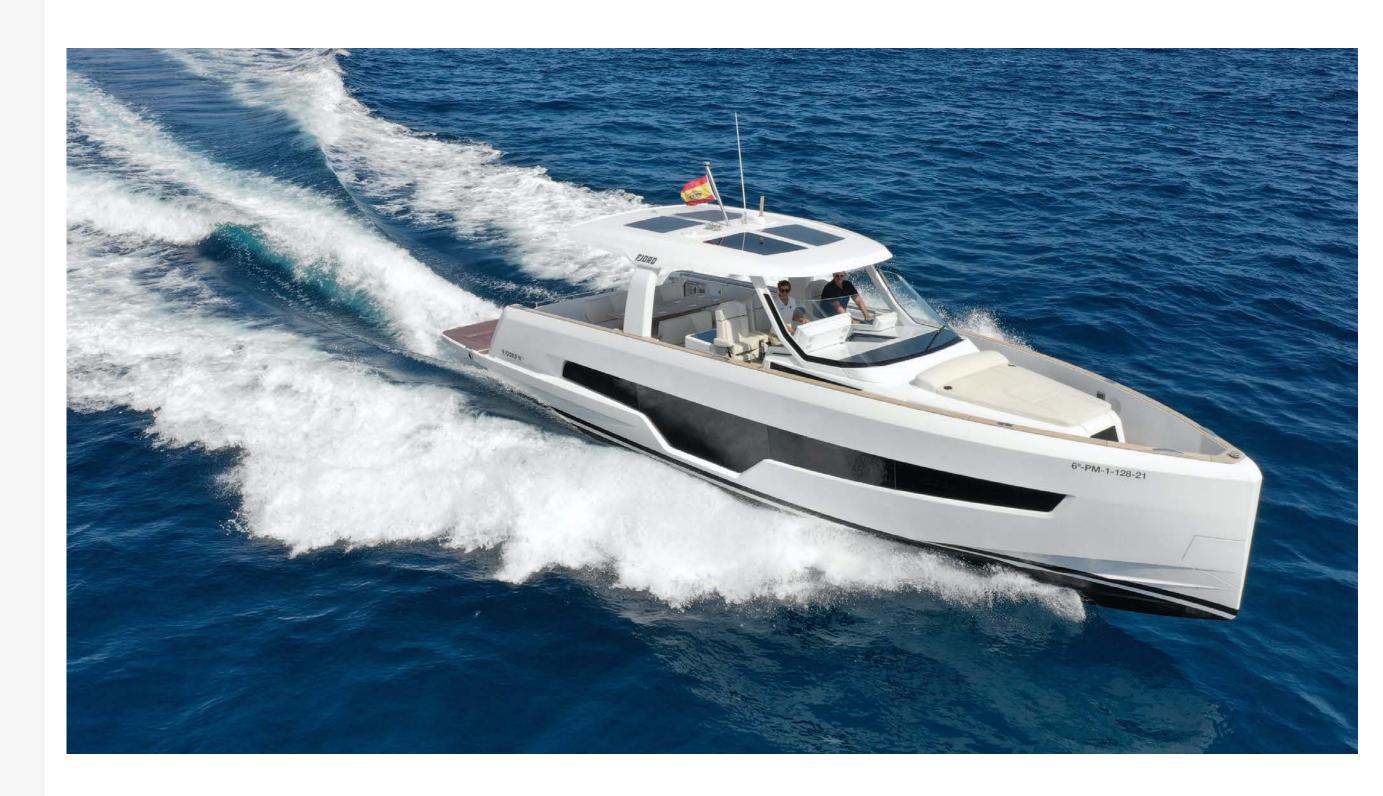

#### "IBN BATTUTA"

The New Fjord 41 XL for charter! The FJORD 41 XL winner of "European Powerboat of the Year 2021" in the "Yachts up to 14 meters" class". We are now proudly introducing the new Fjord 41 XL, as a yacht which redesign Fjord's iconic values of puristic lines designed by Patrick Banfield. This yacht acts like a fashion statement on one hand and on the other ensure superior hydrodynamic efficiency, stability and comfortable navigation.

FJORD, the original walk around luxury day yacht. Others just follow.