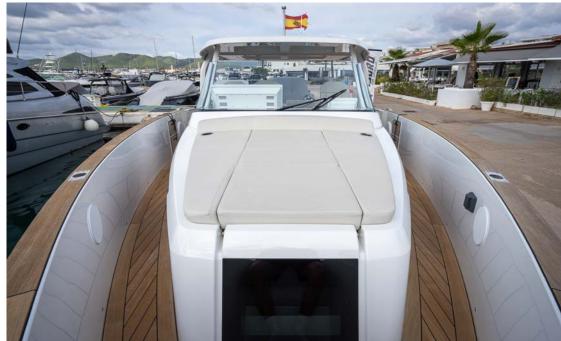

#### "IBN BATTUTA"

The New Fjord 41 XL for charter! The FJORD 41 XL winner of "European Powerboat of the Year 2021" in the "Yachts up to 14 meters" class". We are now proudly introducing the new Fjord 41 XL, as a yacht which redesign Fjord's iconic values of puristic lines designed by Patrick Banfield. This yacht acts like a fashion statement on one hand and on the other ensure superior hydrodynamic efficiency, stability and comfortable navigation.

FJORD, the original walk around luxury day yacht. Others just follow.

# EQUIPMENT

Sound System
Air Conditioning In Each Cabin Full Bathroom
Electric Gangway
Electric Bimini T-Top
Extended Hydraulic Bathing Platform with Integrated Leader
Generator
Snorkel Equipment