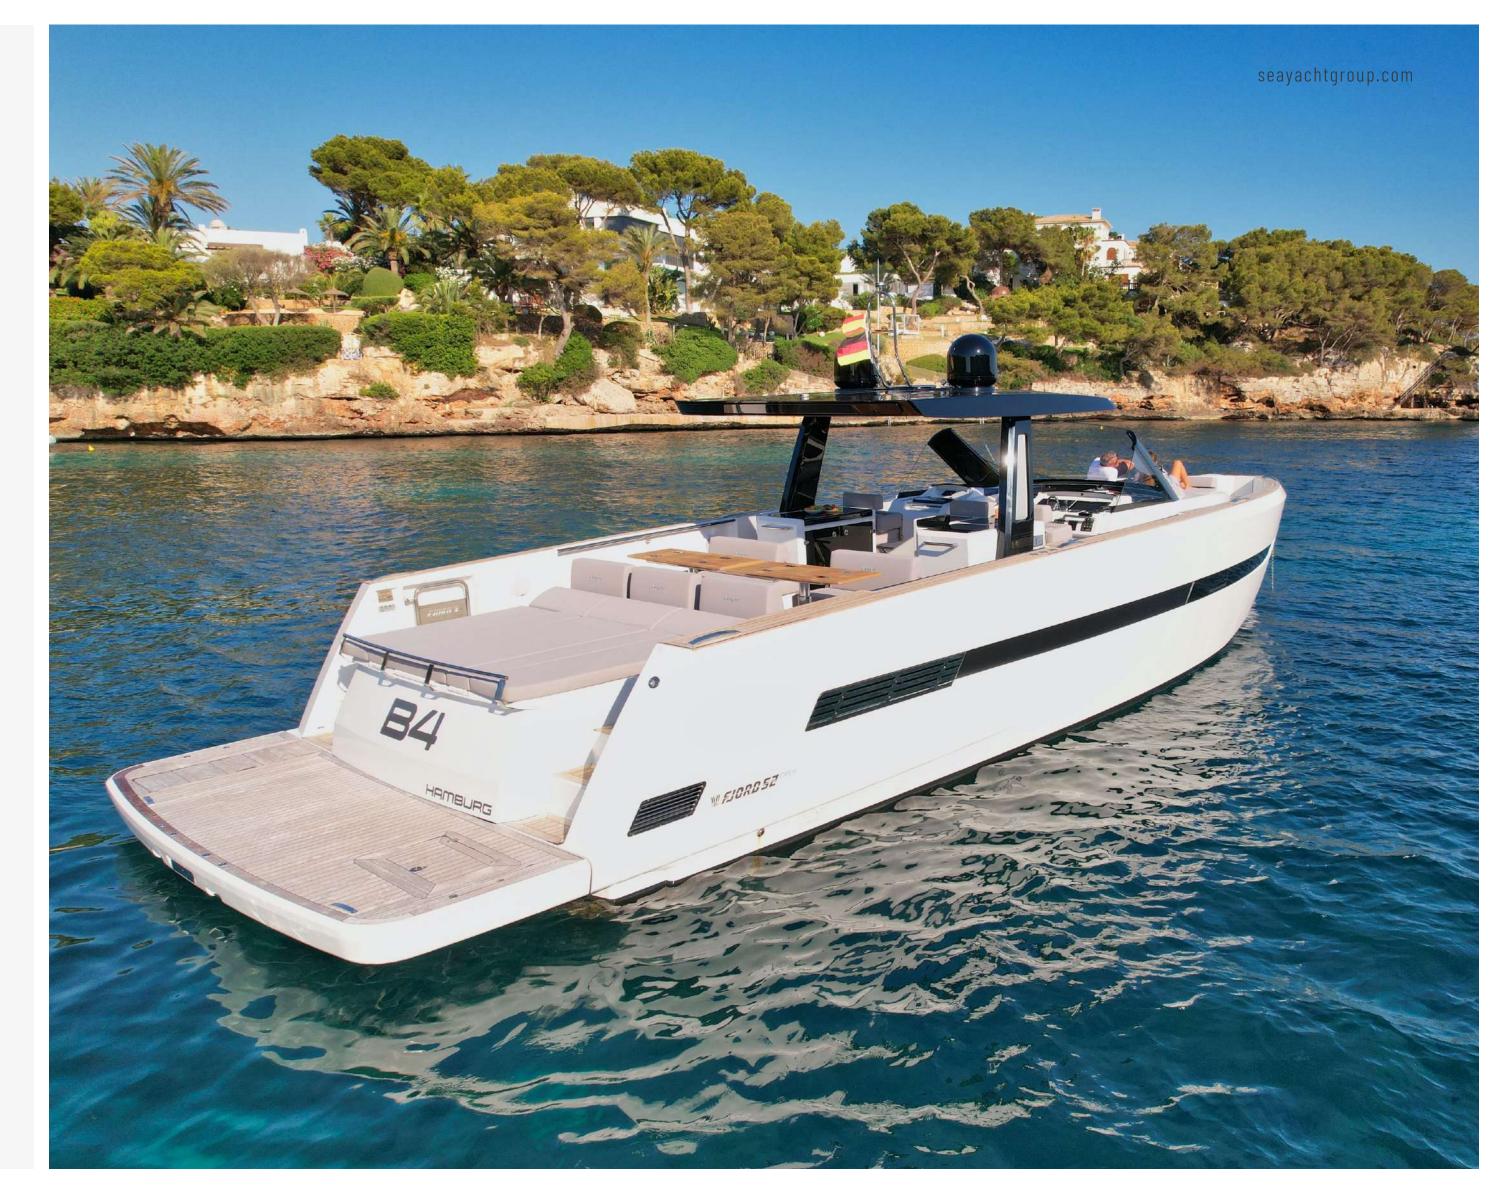

### FJORD 52 OPEN "B4"

A brand new Fjord 52 Open for charter! "B4" is a Fjord 52 Open available to charter in Mallorca. As the number one Global Fjord dealer we can offer you the best and newest Fjord Yachts for day or week charters. All with the highest specifications in performance and luxury the Fjord 52 is the perfect, stylish and most luxurious day yacht.

FJORD, the original walk around luxury day yacht. Others just follow.