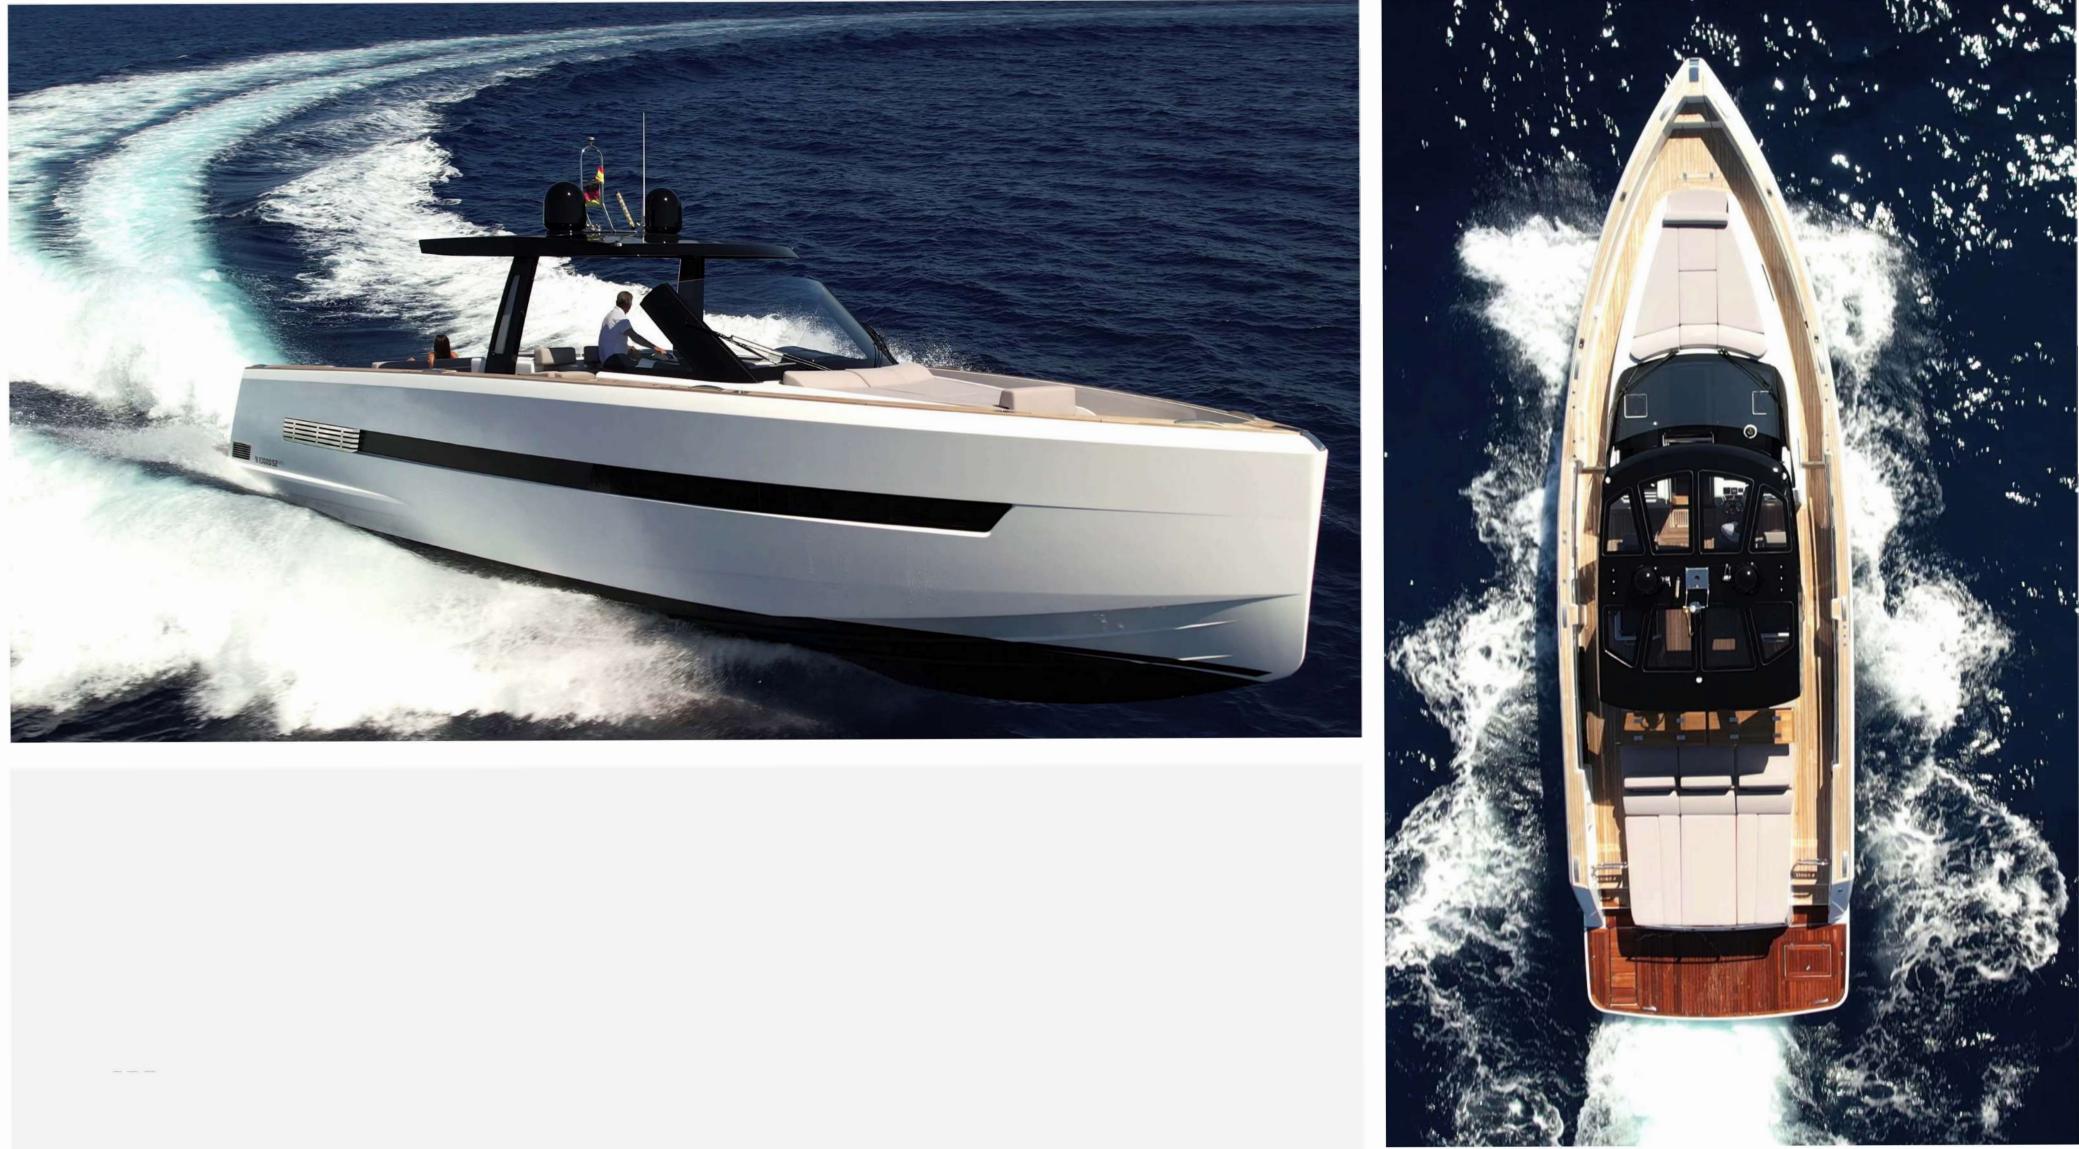

### FJORD 52 OPEN "B4"

A brand new Fjord 52 Open for charter! "B4" is a Fjord 52 Open available to charter in Mallorca. As the number one Global Fjord dealer we can offer you the best and newest Fjord Yachts for day or week charters. All with the highest specifications in performance and luxury the Fjord 52 is the perfect, stylish and most luxurious day yacht.

FJORD, the original walk around luxury day yacht. Others just follow.