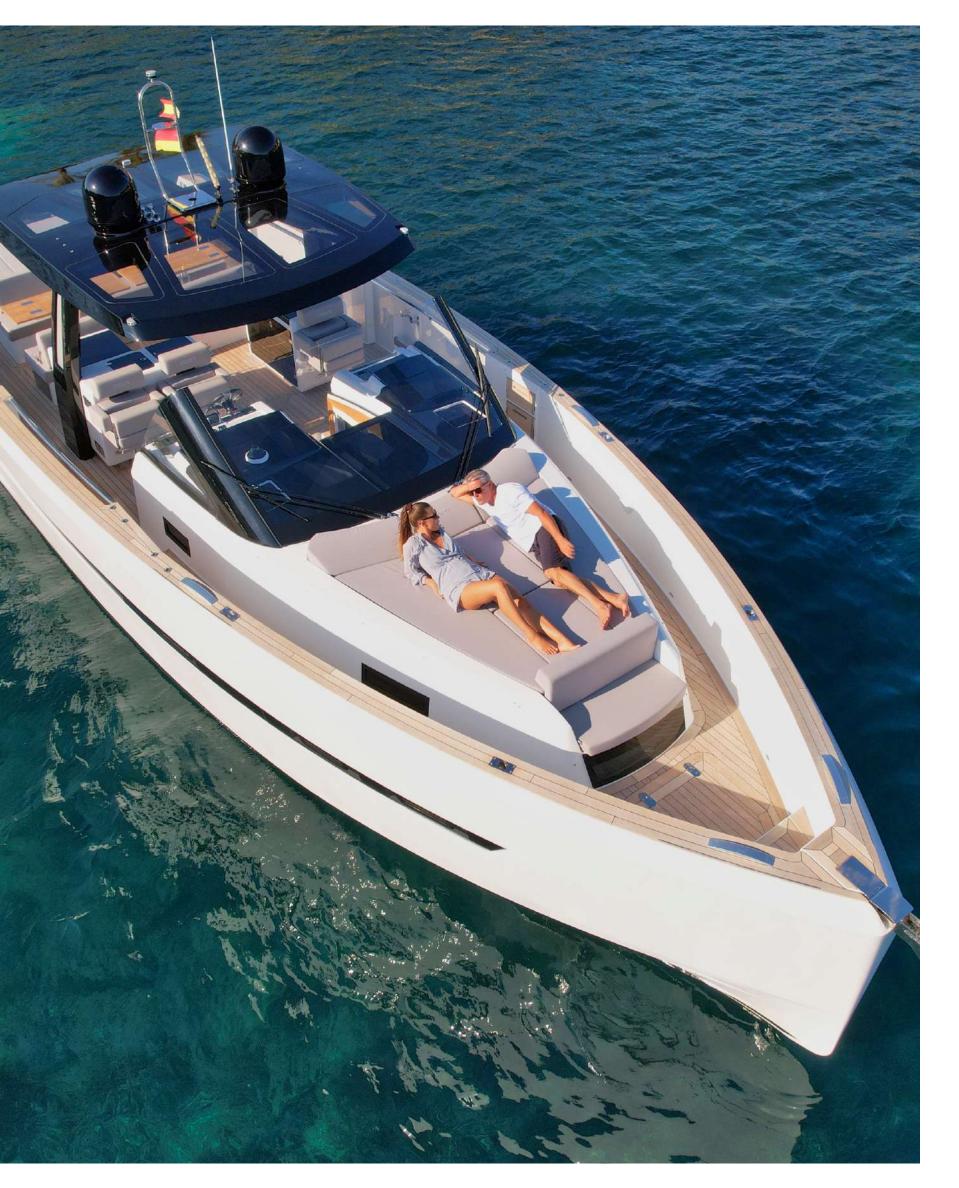

### FJORD 52 OPEN "B4"

A brand new Fjord 52 Open for charter! "B4" is a Fjord 52 Open available to charter in Mallorca. As the number one Global Fjord dealer we can offer you the best and newest Fjord Yachts for day or week charters. All with the highest specifications in performance and luxury the Fjord 52 is the perfect, stylish and most luxurious day yacht.

# EQUIPMENT

Sound System Air Conditioning In Each Cabin Full Bathrooms Stabilizer Electric Bimini T-Top Bimini in Front Solarium Electric Gangway Extended Bathing Platform with Hydraulic ILift and Integrated Ladder Outdoor Shower Generator Snorkel Equipment 2 Seabobs