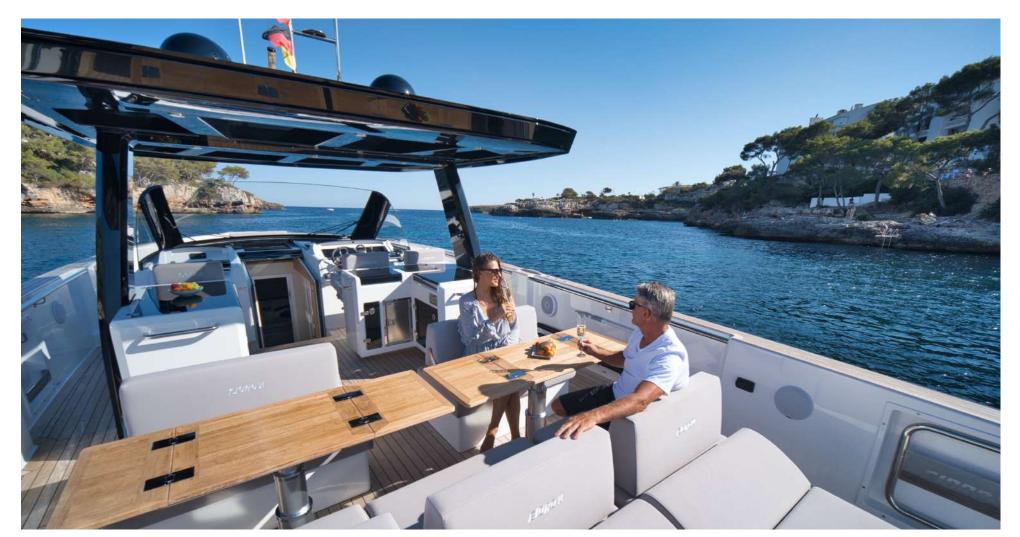

### FJORD 52 OPEN "B4"

A brand new Fjord 52 Open for charter! "B4" is a Fjord 52 Open available to charter in Mallorca. As the number one Global Fjord dealer we can offer you the best and newest Fjord Yachts for day or week charters. All with the highest specifications in performance and luxury the Fjord 52 is the perfect, stylish and most luxurious day yacht.

# EQUIPMENT

Sound System Air Conditioning In Each Cabin Full Bathrooms Stabilizer Electric Bimini T-Top Bimini in Front Solarium Electric Gangway Extended Bathing Platform with Hydraulic ILift and Integrated Ladder Outdoor Shower Generator Snorkel Equipment 2 Seabobs