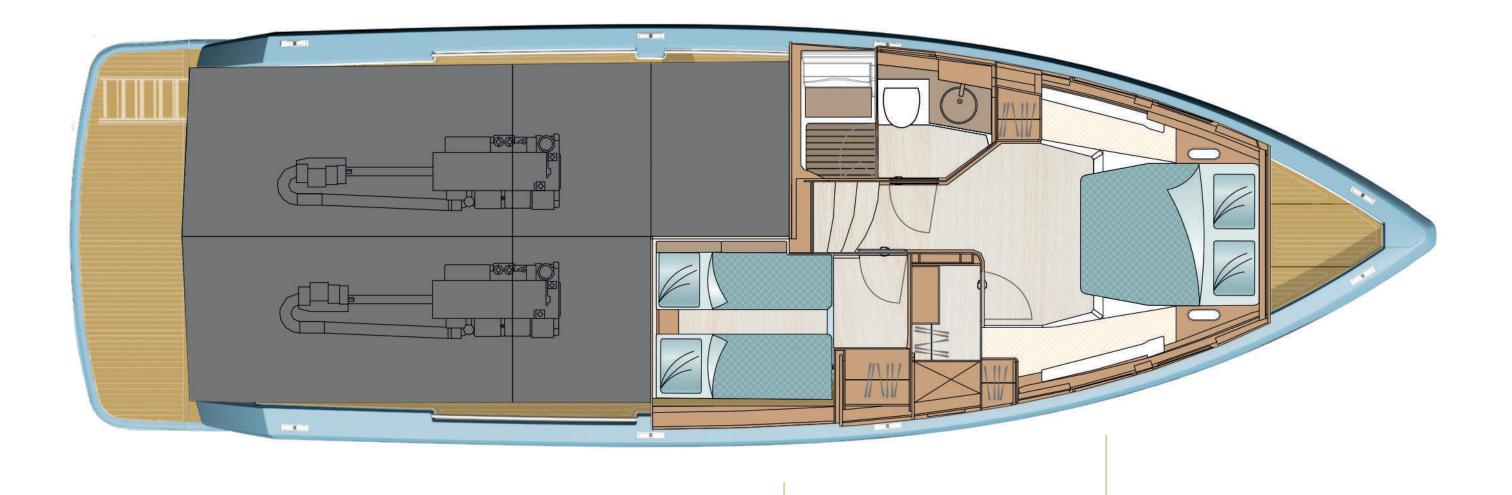

## CHARACTERISTICS

| Place            | MALLORCA – CALA D'OR      |  |  |
|------------------|---------------------------|--|--|
| Year             | 2021                      |  |  |
| Length           | 15,98 m                   |  |  |
| Beam             | 4,79 m                    |  |  |
| Draft            | 1,15 m                    |  |  |
| Fuel Capacity    | 2.080 L                   |  |  |
| Fuel Consumption | 150-170 Litres per hour   |  |  |
|                  | (Estimate at 25/26 knots) |  |  |
| Engines          | 2 x VOLVO PENTA IPS 800   |  |  |
|                  | 2 x 600 HP                |  |  |
| Max Speed        | 35KN                      |  |  |
| Number of Cabins | 2                         |  |  |
| Bathroom         | 2                         |  |  |
| Max Passengers   |                           |  |  |