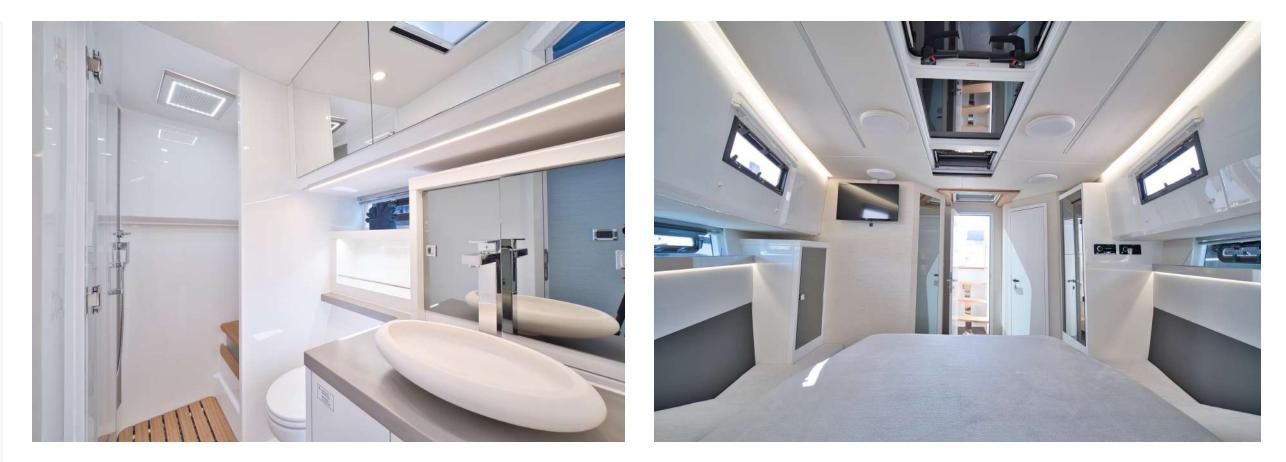

# EQUIPMENT

Sound System Air Conditioning In Each Cabin Full Bathrooms Stabilizer Electric Bimini T-Top Bimini in Front Solarium Electric Gangway Extended Bathing Platform with Hydraulic ILift and Integrated Ladder Outdoor Shower Generator Snorkel Equipment 2 Seabobs