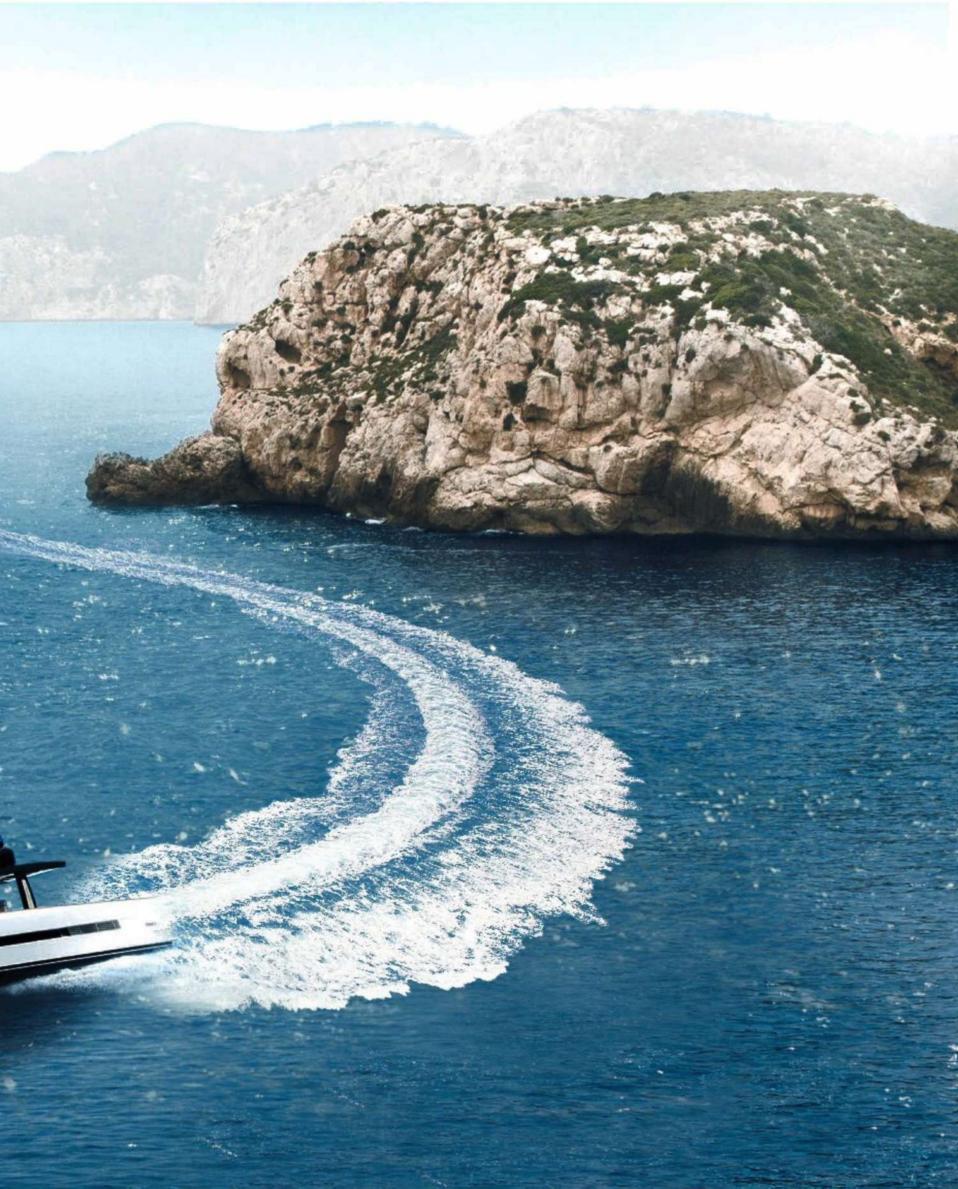

### FJORD 52 OPEN "B4"

A brand new Fjord 52 Open for charter! "B4" is a Fjord 52 Open available to charter in Mallorca. As the number one Global Fjord dealer we can offer you the best and newest Fjord Yachts for day or week charters. All with the highest specifications in performance and luxury the Fjord 52 is the perfect, stylish and most luxurious day yacht.

FJORD, the original walk around luxury day yacht. Others just follow.