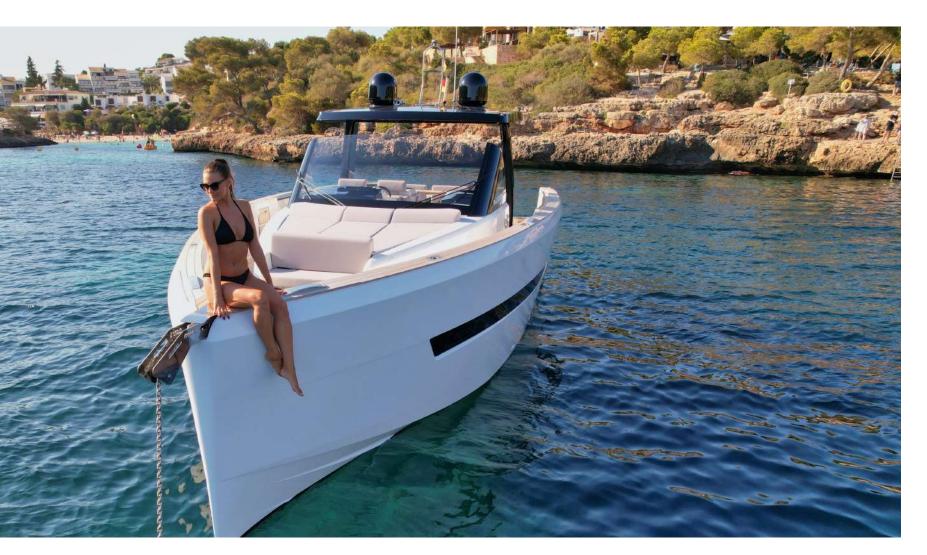

### FJORD 52 OPEN "B4"

A brand new Fjord 52 Open for charter! "B4" is a Fjord 52 Open available to charter in Mallorca. As the number one Global Fjord dealer we can offer you the best and newest Fjord Yachts for day or week charters. All with the highest specifications in performance and luxury the Fjord 52 is the perfect, stylish and most luxurious day yacht.

FJORD, the original walk around luxury day yacht. Others just follow.