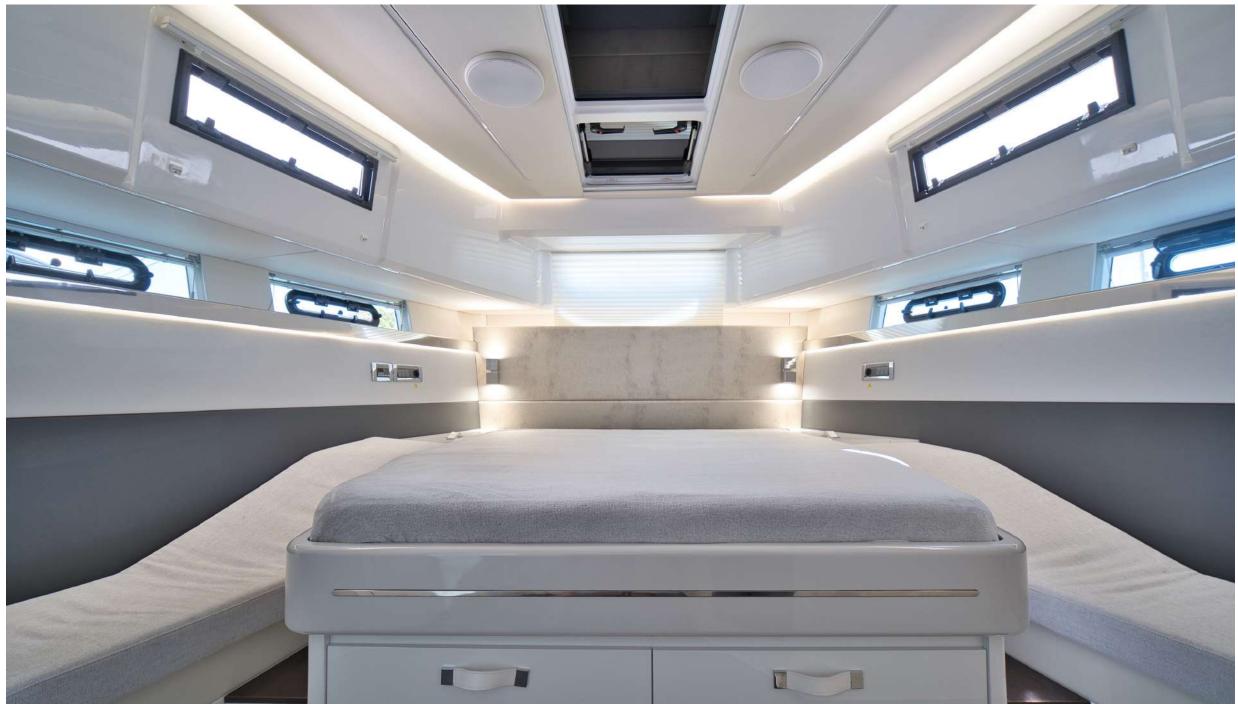

# EQUIPMENT

Sound System Air Conditioning In Each Cabin Full Bathrooms Stabilizer Electric Bimini T-Top Bimini in Front Solarium Electric Gangway Extended Bathing Platform with Hydraulic ILift and Integrated Ladder Outdoor Shower Generator Snorkel Equipment 2 Seabobs

## CHARACTERISTICS

| Place            | MALLORCA – CALA D'OR      |  |  |
|------------------|---------------------------|--|--|
| Year             | 2021                      |  |  |
| Length           | 15,98 m                   |  |  |
| Beam             | 4,79 m                    |  |  |
| Draft            | 1,15 m                    |  |  |
| Fuel Capacity    | 2.080 L                   |  |  |
| Fuel Consumption | 150-170 Litres per hour   |  |  |
|                  | (Estimate at 25/26 knots) |  |  |
| Engines          | 2 x VOLVO PENTA IPS 800   |  |  |
|                  | 2 x 600 HP                |  |  |
| Max Speed        | 35KN                      |  |  |
| Number of Cabins | 2                         |  |  |
| Bathroom         | 2                         |  |  |
| Max Passengers   |                           |  |  |