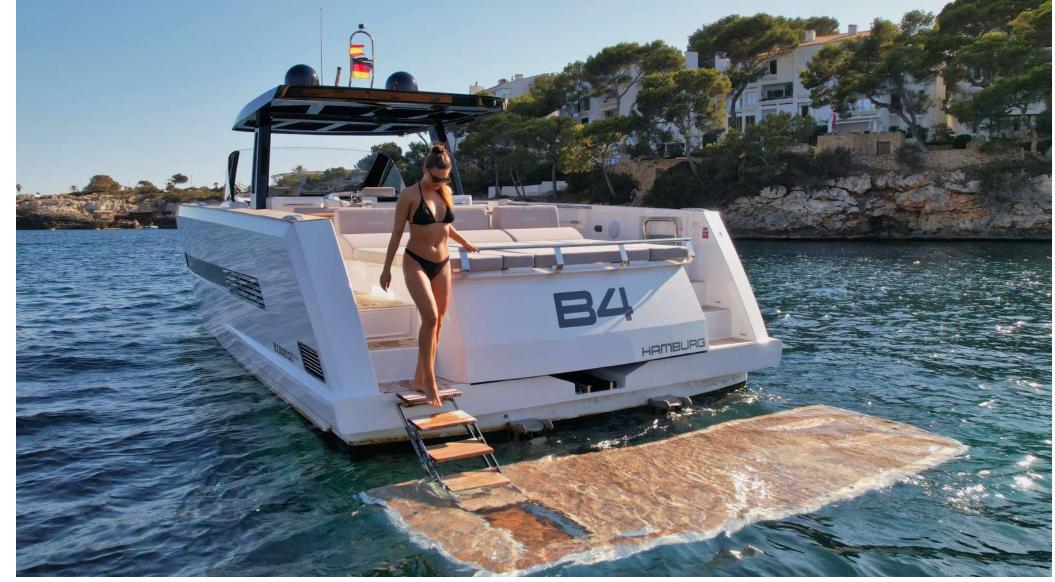

# EQUIPMENT

Sound System Air Conditioning In Each Cabin Full Bathrooms Stabilizer Electric Bimini T-Top Bimini in Front Solarium Electric Gangway Extended Bathing Platform with Hydraulic ILift and Integrated Ladder Outdoor Shower Generator Snorkel Equipment 2 Seabobs