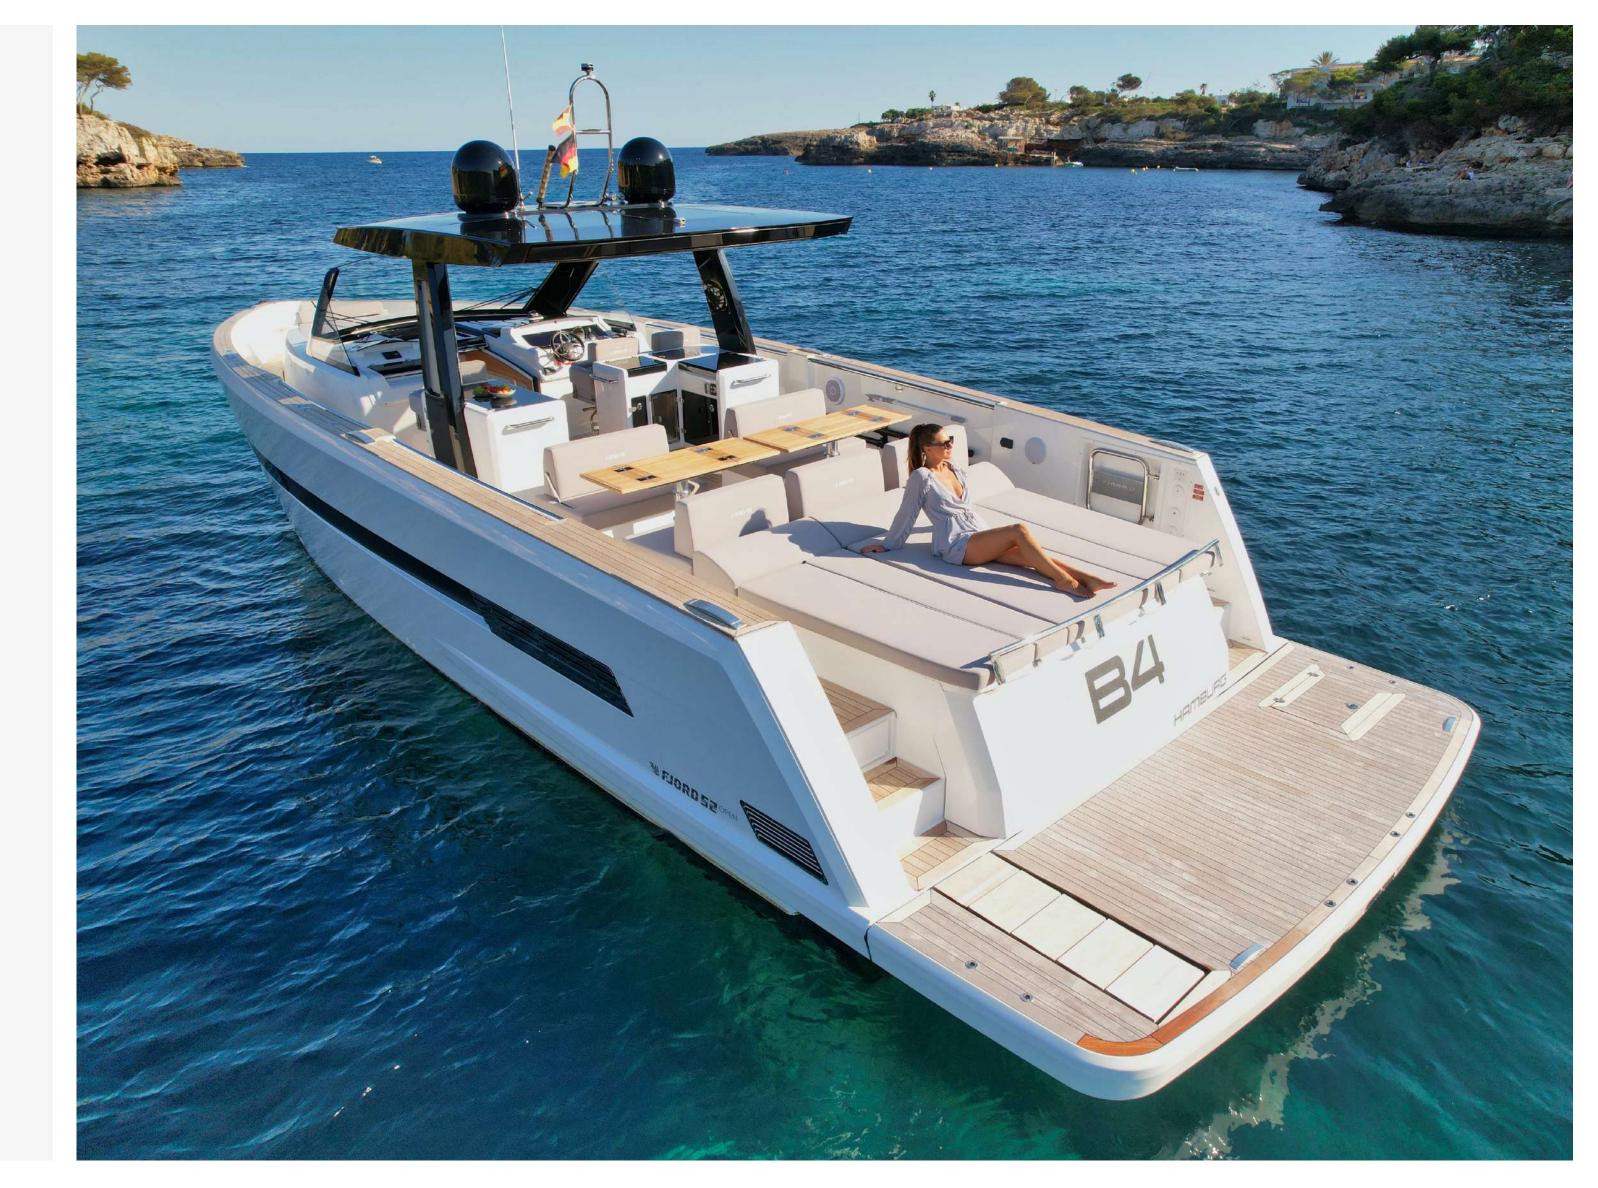

### FJORD 52 OPEN "B4"

A brand new Fjord 52 Open for charter! "B4" is a Fjord 52 Open available to charter in Mallorca. As the number one Global Fjord dealer we can offer you the best and newest Fjord Yachts for day or week charters. All with the highest specifications in performance and luxury the Fjord 52 is the perfect, stylish and most luxurious day yacht.

FJORD, the original walk around luxury day yacht. Others just follow.

# EQUIPMENT

Sound System Air Conditioning In Each Cabin Full Bathrooms Stabilizer Electric Bimini T-Top Bimini in Front Solarium Electric Gangway Extended Bathing Platform with Hydraulic ILift and Integrated Ladder Outdoor Shower Generator Snorkel Equipment 2 Seabobs

## CHARACTERISTICS

| Place            | MALLORCA – CALA D'OR      |  |  |
|------------------|---------------------------|--|--|
| Year             | 2021                      |  |  |
| Length           | 15,98 m                   |  |  |
| Beam             | 4,79 m                    |  |  |
| Draft            | 1,15 m                    |  |  |
| Fuel Capacity    | 2.080 L                   |  |  |
| Fuel Consumption | 150-170 Litres per hour   |  |  |
|                  | (Estimate at 25/26 knots) |  |  |
| Engines          | 2 x VOLVO PENTA IPS 800   |  |  |
|                  | 2 x 600 HP                |  |  |
| Max Speed        | 35KN                      |  |  |
| Number of Cabins | 2                         |  |  |
| Bathroom         | 2                         |  |  |
| Max Passengers   |                           |  |  |