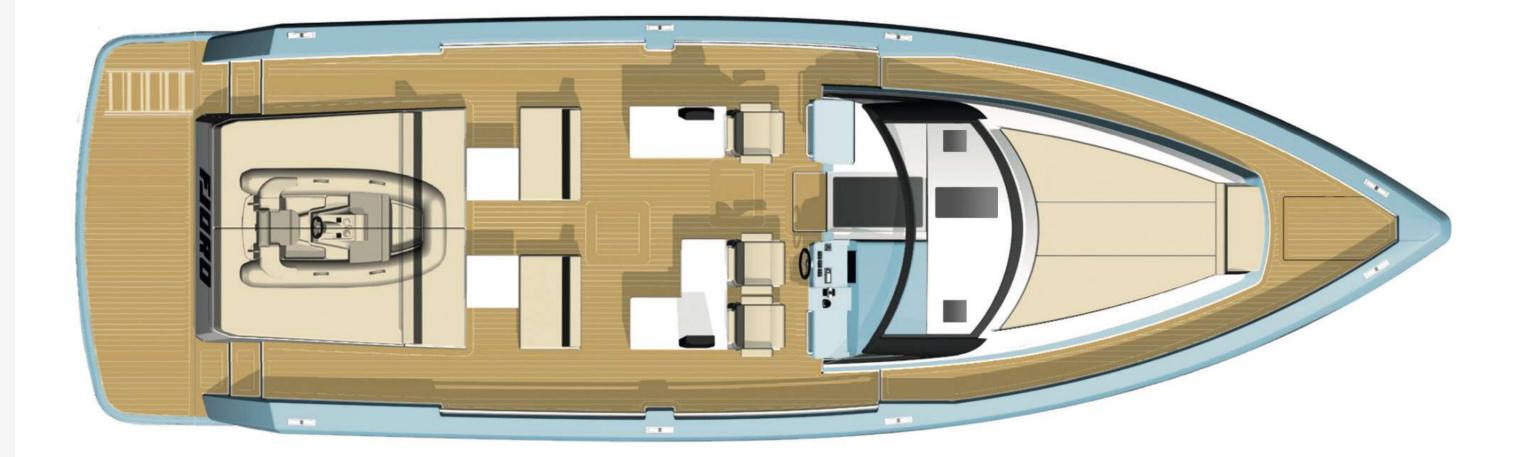

# EQUIPMENT

Sound System Air Conditioning In Each Cabin Full Bathrooms Stabilizer Electric Bimini T-Top Bimini in Front Solarium Electric Gangway Extended Bathing Platform with Hydraulic ILift and Integrated Ladder Outdoor Shower Generator Snorkel Equipment 2 Seabobs