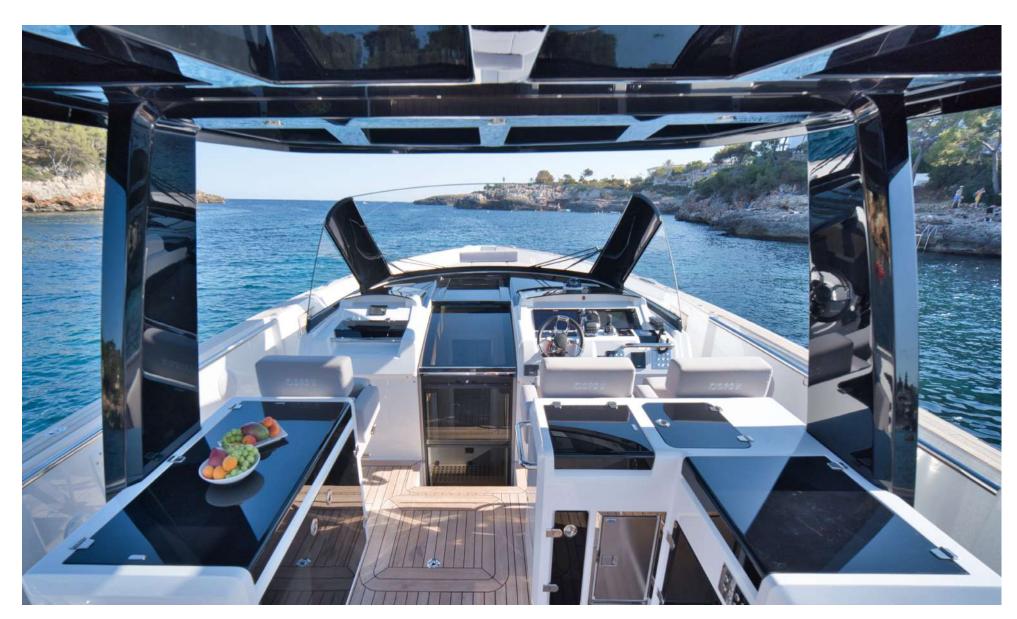

# EQUIPMENT

Sound System Air Conditioning In Each Cabin Full Bathrooms Stabilizer Electric Bimini T-Top Bimini in Front Solarium Electric Gangway Extended Bathing Platform with Hydraulic ILift and Integrated Ladder Outdoor Shower Generator Snorkel Equipment 2 Seabobs