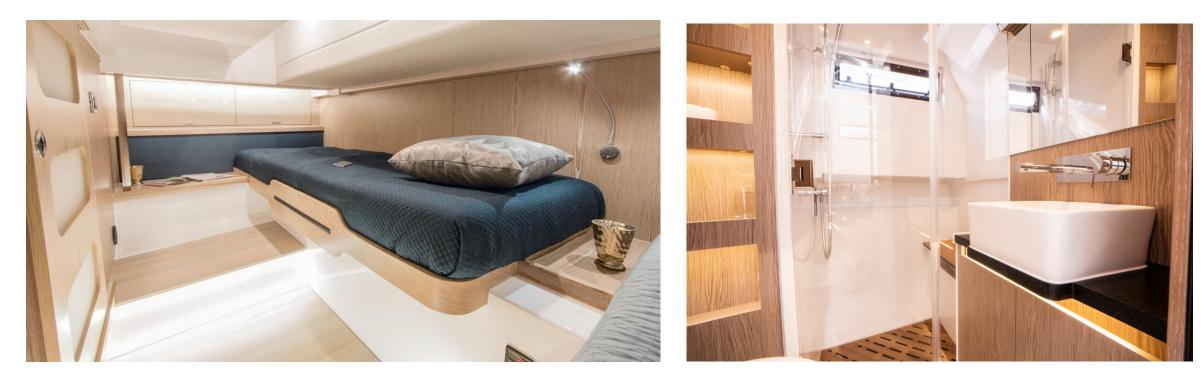

# EQUIPMENT

Sound System Air Conditioning In Each Cabin Full Bathroom Electric Gangway Hydraulic Platform Stand up Paddles

# CHARACTERISTICS

| Place              | MALLORCA PORTALS          |  |  |
|--------------------|---------------------------|--|--|
| Year               | 2020                      |  |  |
| Length             | 13,45 m                   |  |  |
| Beam               | 4,25 m                    |  |  |
| Draft              | 1,04 m                    |  |  |
| Fuel Capacity Fuel | 900 L                     |  |  |
| Consumption        | 100 litres per hour       |  |  |
|                    | (Estimate at 25/26 knots) |  |  |
| Engines            | 2 x VOLVO PENTA IPS 650   |  |  |
|                    | 2 x 480 HP                |  |  |
| Max Speed          | 37KN                      |  |  |
| Number of Cabins   | 2                         |  |  |
| Bathroom           | 1                         |  |  |
| Max Passengers     | 11 + 1                    |  |  |