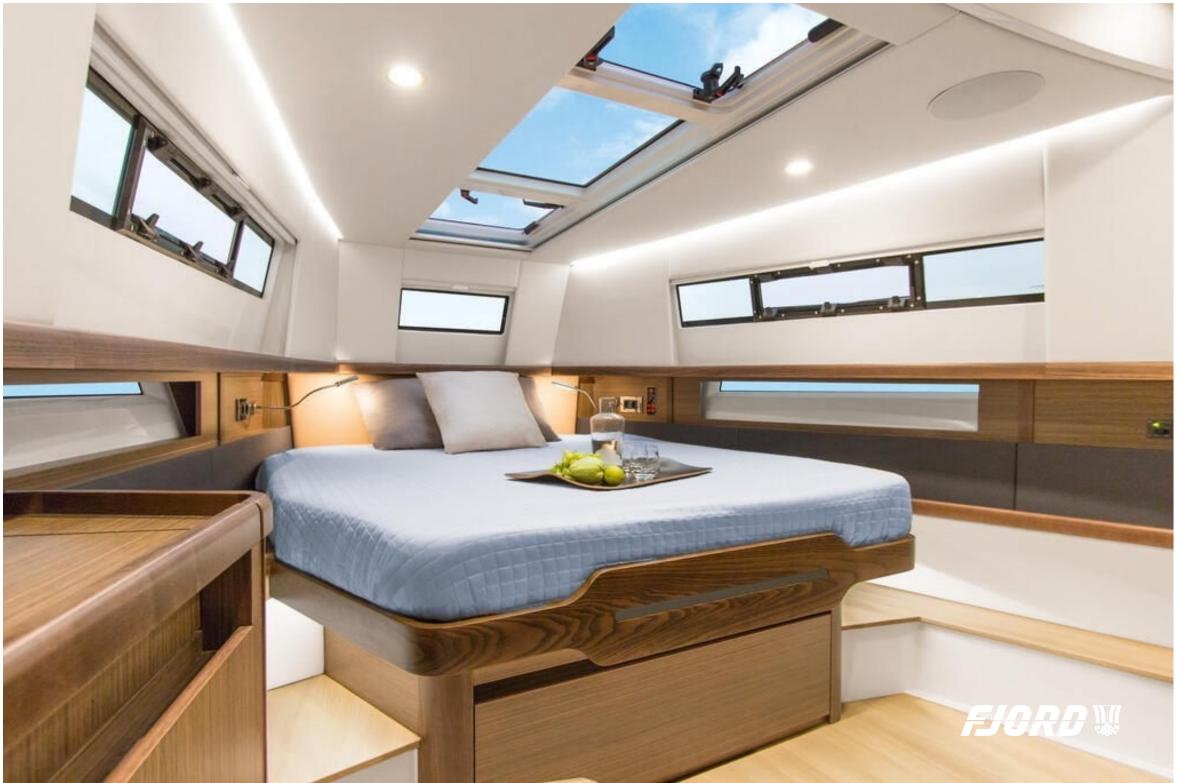

# EQUIPMENT

Sound System Air Conditioning In Each Cabin Full Bathroom Electric Gangway Hydraulic Platform Stand up Paddles

# CHARACTERISTICS

| Place              | MALLORCA PORTALS          |  |  |
|--------------------|---------------------------|--|--|
| Year               | 2020                      |  |  |
| Length             | 13,45 m                   |  |  |
| Beam               | 4,25 m                    |  |  |
| Draft              | 1,04 m                    |  |  |
| Fuel Capacity Fuel | 900 L                     |  |  |
| Consumption        | 100 litres per hour       |  |  |
|                    | (Estimate at 25/26 knots) |  |  |
| Engines            | 2 x VOLVO PENTA IPS 650   |  |  |
|                    | 2 x 480 HP                |  |  |
| Max Speed          | 37KN                      |  |  |
| Number of Cabins   | 2                         |  |  |
| Bathroom           | 1                         |  |  |
| Max Passengers     | 11 + 1                    |  |  |