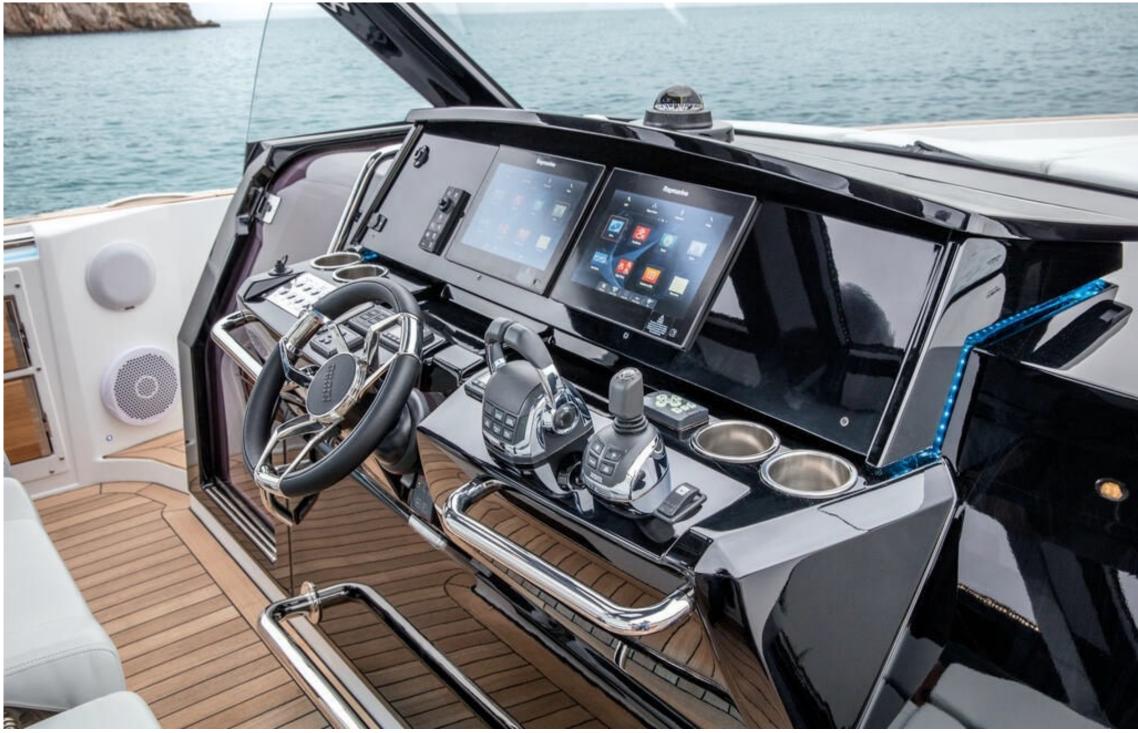

# EQUIPMENT

Sound System Air Conditioning In Each Cabin Full Bathroom Electric Gangway Hydraulic Platform Stand up Paddles