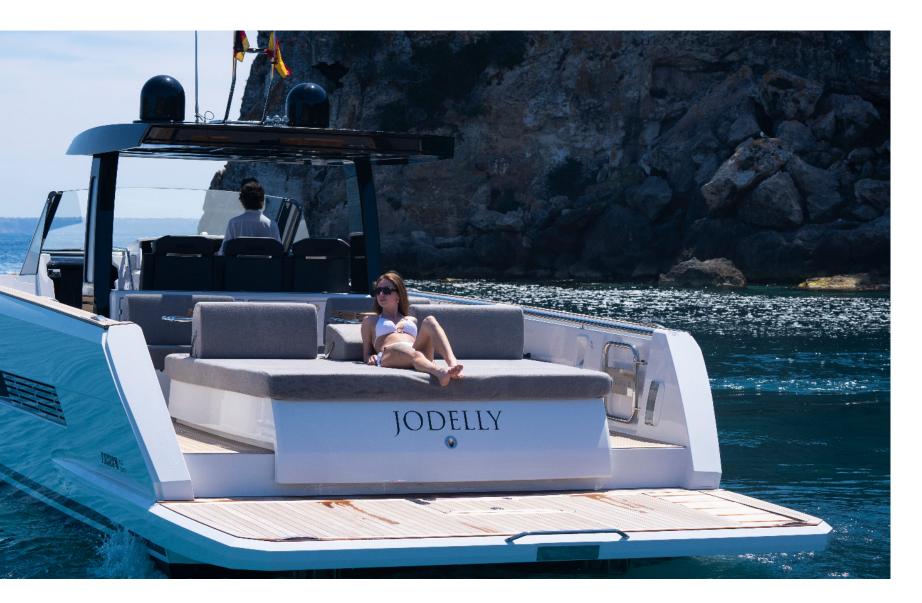

## FJORD 44 OPEN "JODELLY"

Fjord 44 Open for charter! "Jodelly" is a Fjord 44 Open available to charter in Mallorca. As the number one Global Fjord dealer we can offer you the best and newest Fjord Yachts for day or week charters. All with the highest specifications in performance and luxury the Fjord 44 is the perfect, stylish and most luxurious day yacht.

FJORD, the original walk around luxury day yacht. Others just follow.