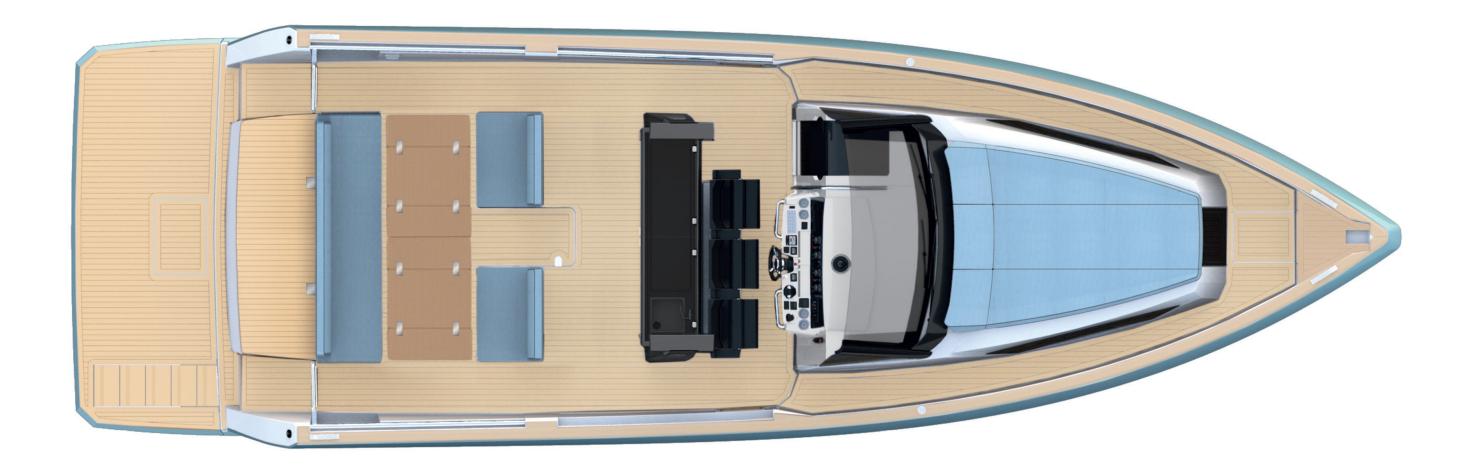

## FJORD 44 OPEN "JODELLY"

Fjord 44 Open for charter! "Jodelly" is a Fjord 44 Open available to charter in Mallorca. As the number one Global Fjord dealer we can offer you the best and newest Fjord Yachts for day or week charters. All with the highest specifications in performance and luxury the Fjord 44 is the perfect, stylish and most luxurious day yacht.

# CHARACTERISTICS

| Place              | MALLORCA PORTALS          |  |  |
|--------------------|---------------------------|--|--|
| Year               | 2020                      |  |  |
| Length             | 13,45 m                   |  |  |
| Beam               | 4,25 m                    |  |  |
| Draft              | 1,04 m                    |  |  |
| Fuel Capacity Fuel | 900 L                     |  |  |
| Consumption        | 100 litres per hour       |  |  |
|                    | (Estimate at 25/26 knots) |  |  |
| Engines            | 2 x VOLVO PENTA IPS 650   |  |  |
|                    | 2 x 480 HP                |  |  |
| Max Speed          | 37KN                      |  |  |
| Number of Cabins   | 2                         |  |  |
| Bathroom           | 1                         |  |  |
| Max Passengers     | 11 + 1                    |  |  |