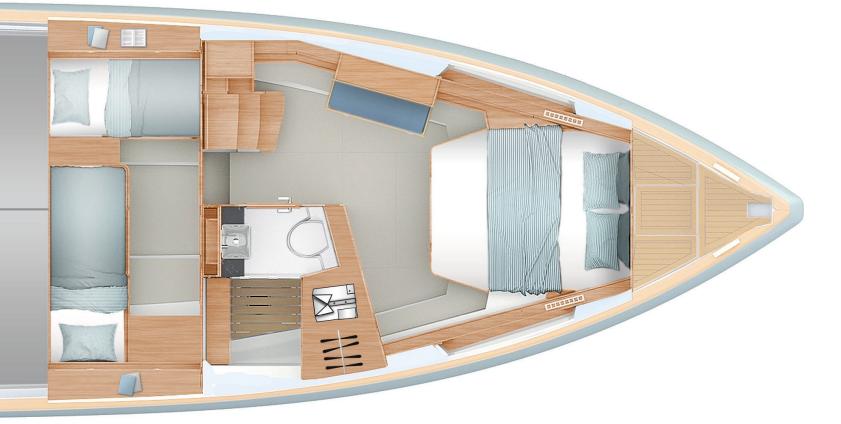

# CHARACTERISTICS

| Place              | MALLORCA PORTALS          |  |  |
|--------------------|---------------------------|--|--|
| Year               | 2020                      |  |  |
| Length             | 13,45 m                   |  |  |
| Beam               | 4,25 m                    |  |  |
| Draft              | 1,04 m                    |  |  |
| Fuel Capacity Fuel | 900 L                     |  |  |
| Consumption        | 100 litres per hour       |  |  |
|                    | (Estimate at 25/26 knots) |  |  |
| Engines            | 2 x VOLVO PENTA IPS 650   |  |  |
|                    | 2 x 480 HP                |  |  |
| Max Speed          | 37KN                      |  |  |
| Number of Cabins   | 2                         |  |  |
| Bathroom           | 1                         |  |  |
| Max Passengers     | 11 + 1                    |  |  |