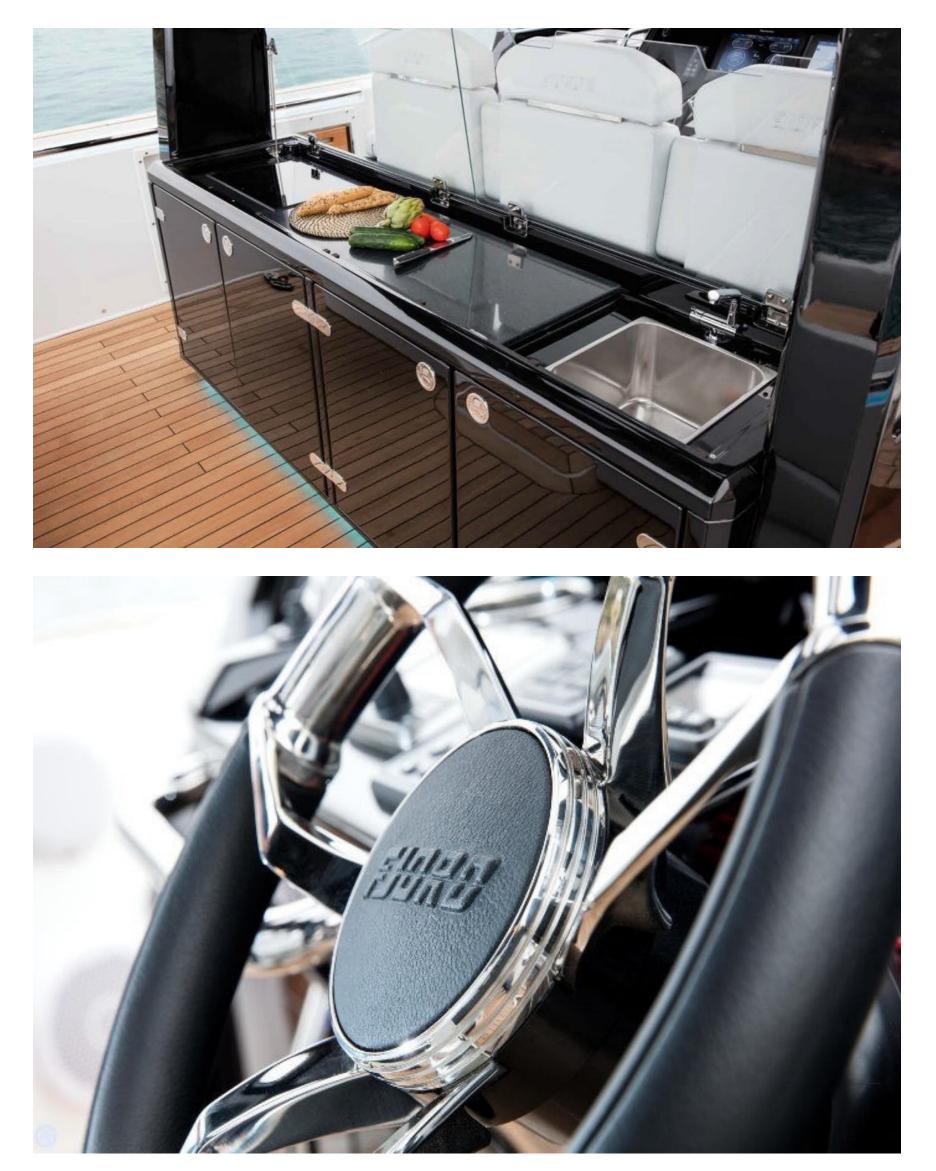

# EQUIPMENT

Sound System Air Conditioning In Each Cabin Full Bathroom Electric Gangway Hydraulic Platform Stand up Paddles