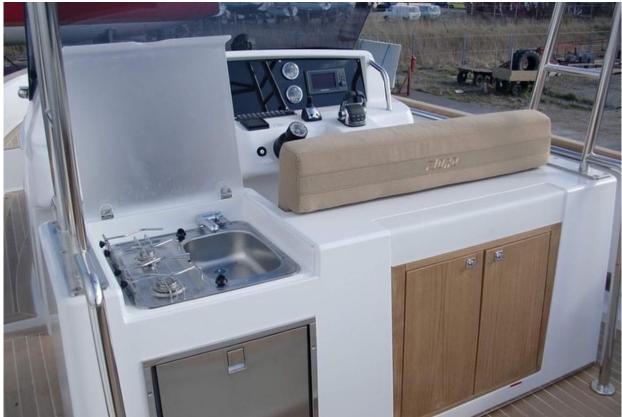

## FJORD 36 OPEN "TITÁN"

Fjord 36 Open for charter! "TITÁN" is a Fjord 36 Open available to charter in Mallorca. As the number one Global Fjord dealer we can offer you the best and newest Fjord Yachts for day or week charters. All with the highest specifications in performance and luxury the Fjord 36 is the perfect, stylish and most luxurious day yacht.

# EQUIPMENT

Sound System with Bluetooth Full Bathroom Generator Bath Ladder Paddle Surf Board Snorkel Equipment