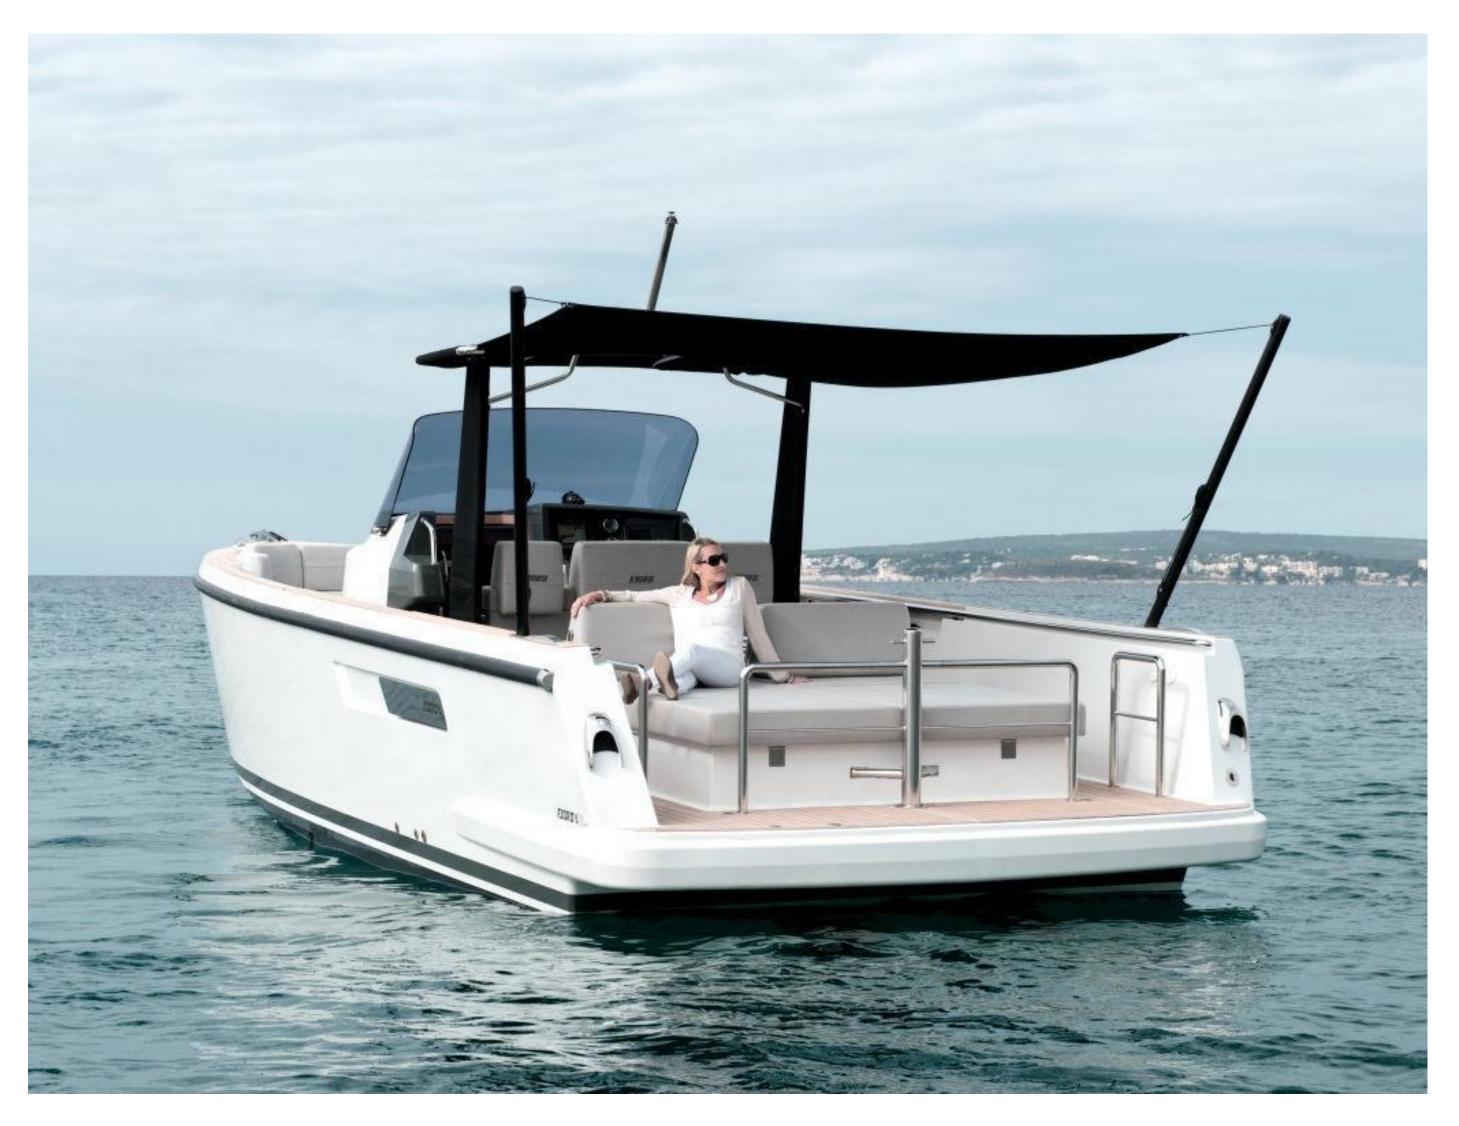

## FJORD 36 OPEN "TITÁN"

Fjord 36 Open for charter! "TITÁN" is a Fjord 36 Open available to charter in Mallorca. As the number one Global Fjord dealer we can offer you the best and newest Fjord Yachts for day or week charters. All with the highest specifications in performance and luxury the Fjord 36 is the perfect, stylish and most luxurious day yacht.

FJORD, the original walk around luxury day yacht. Others just follow.