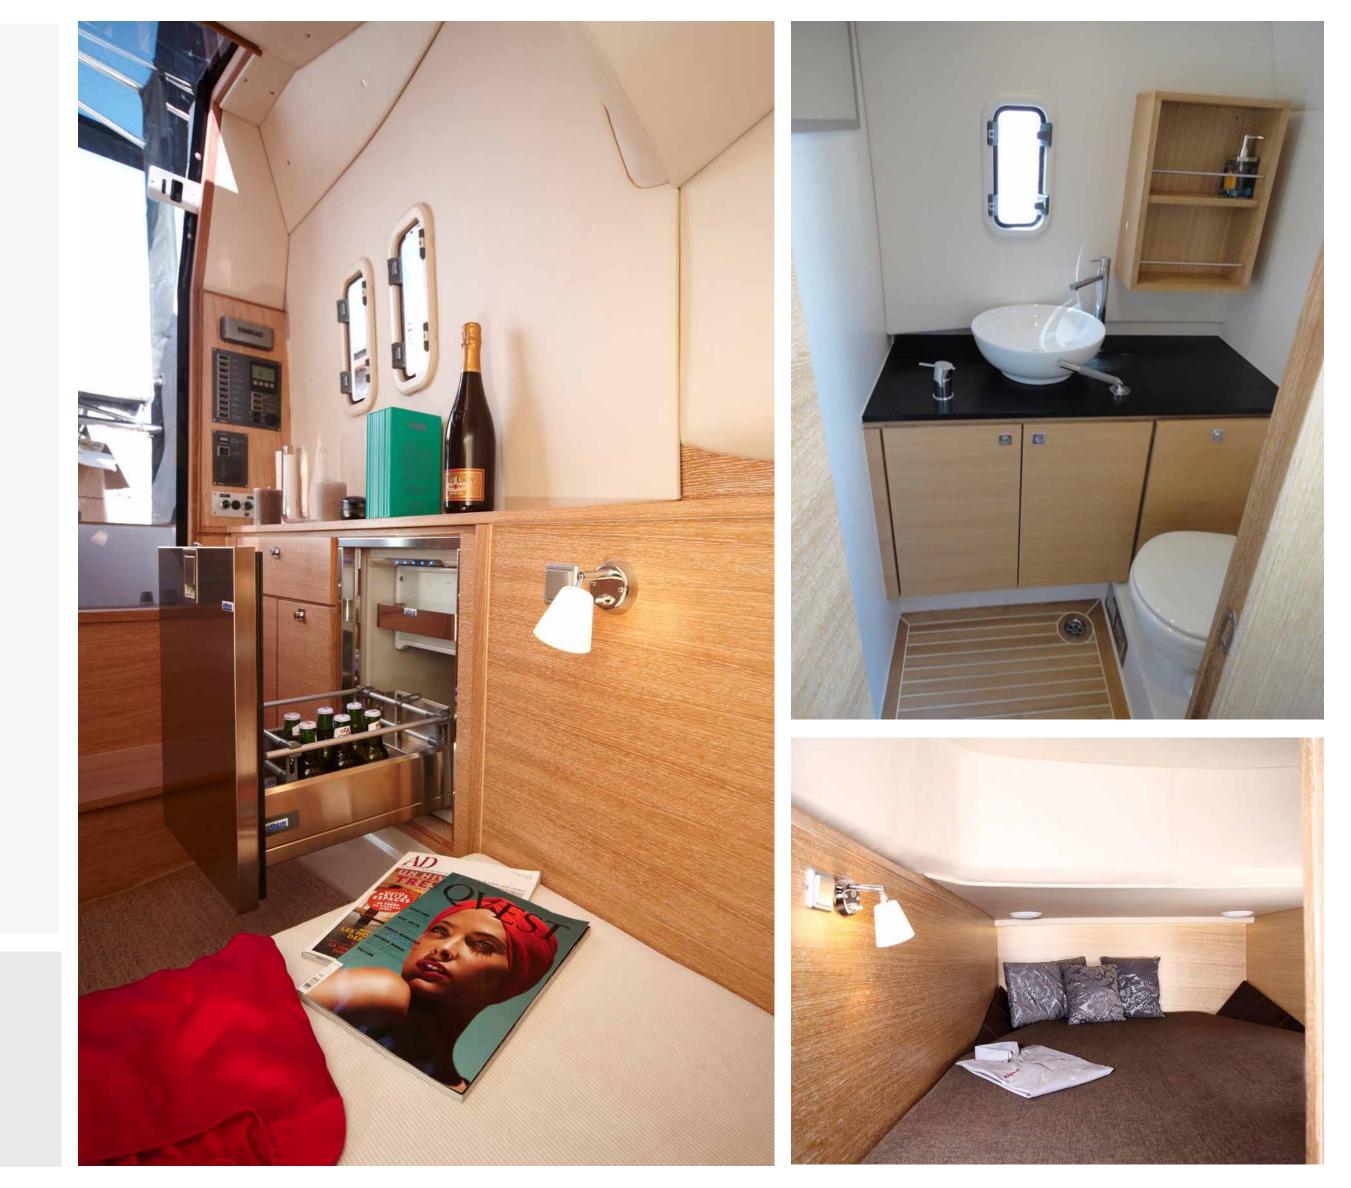

# EQUIPMENT

Sound System with Bluetooth Full Bathroom Generator Bath Ladder Paddle Surf Board Snorkel Equipment

# CHARACTERISTICS

| Place            | MALLORCA- CLUB DE MAR     |  |
|------------------|---------------------------|--|
| Year             | 2017                      |  |
| Length           | 11,40 m                   |  |
| Beam             | 3,6 m                     |  |
| Draft            | 0 , 6 9 m                 |  |
| Engines          | 2 x Volvo Penda D4 300 HP |  |
| Fuel consumption | 80 liters per hour        |  |
| Number of Cabins | 1                         |  |
| Bathroom         | 1                         |  |
| Max Passengers   | 11 + 1                    |  |