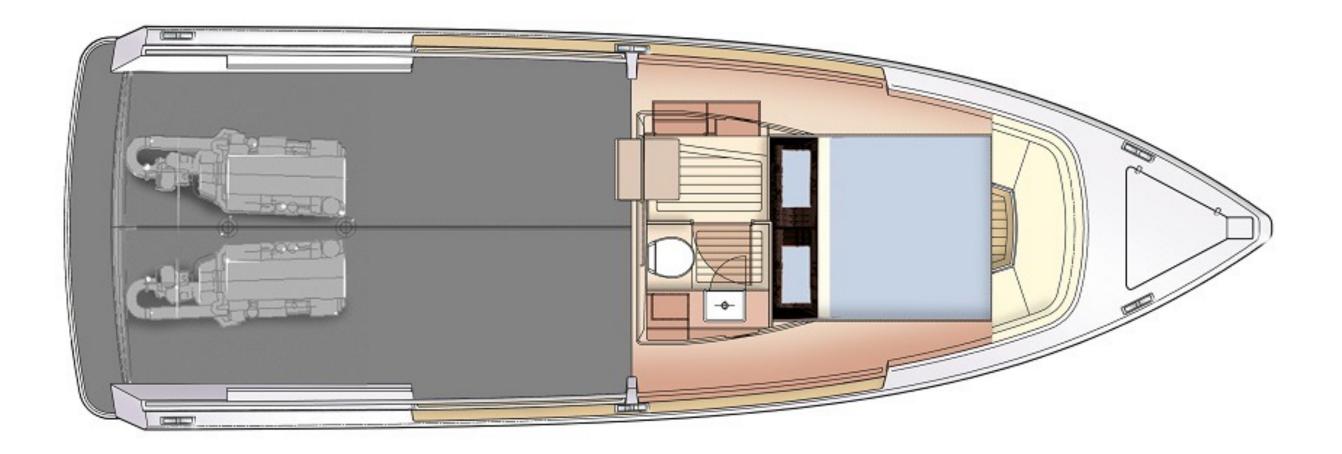

# CHARACTERISTICS

| Place            | MALLORCA- CLUB DE MAR     |  |
|------------------|---------------------------|--|
| Year             | 2017                      |  |
| Length           | 11,40 m                   |  |
| Beam             | 3,6 m                     |  |
| Draft            | 0 , 6 9 m                 |  |
| Engines          | 2 x Volvo Penda D4 300 HP |  |
| Fuel consumption | 80 liters per hour        |  |
| Number of Cabins | 1                         |  |
| Bathroom         | 1                         |  |
| Max Passengers   | 11 + 1                    |  |