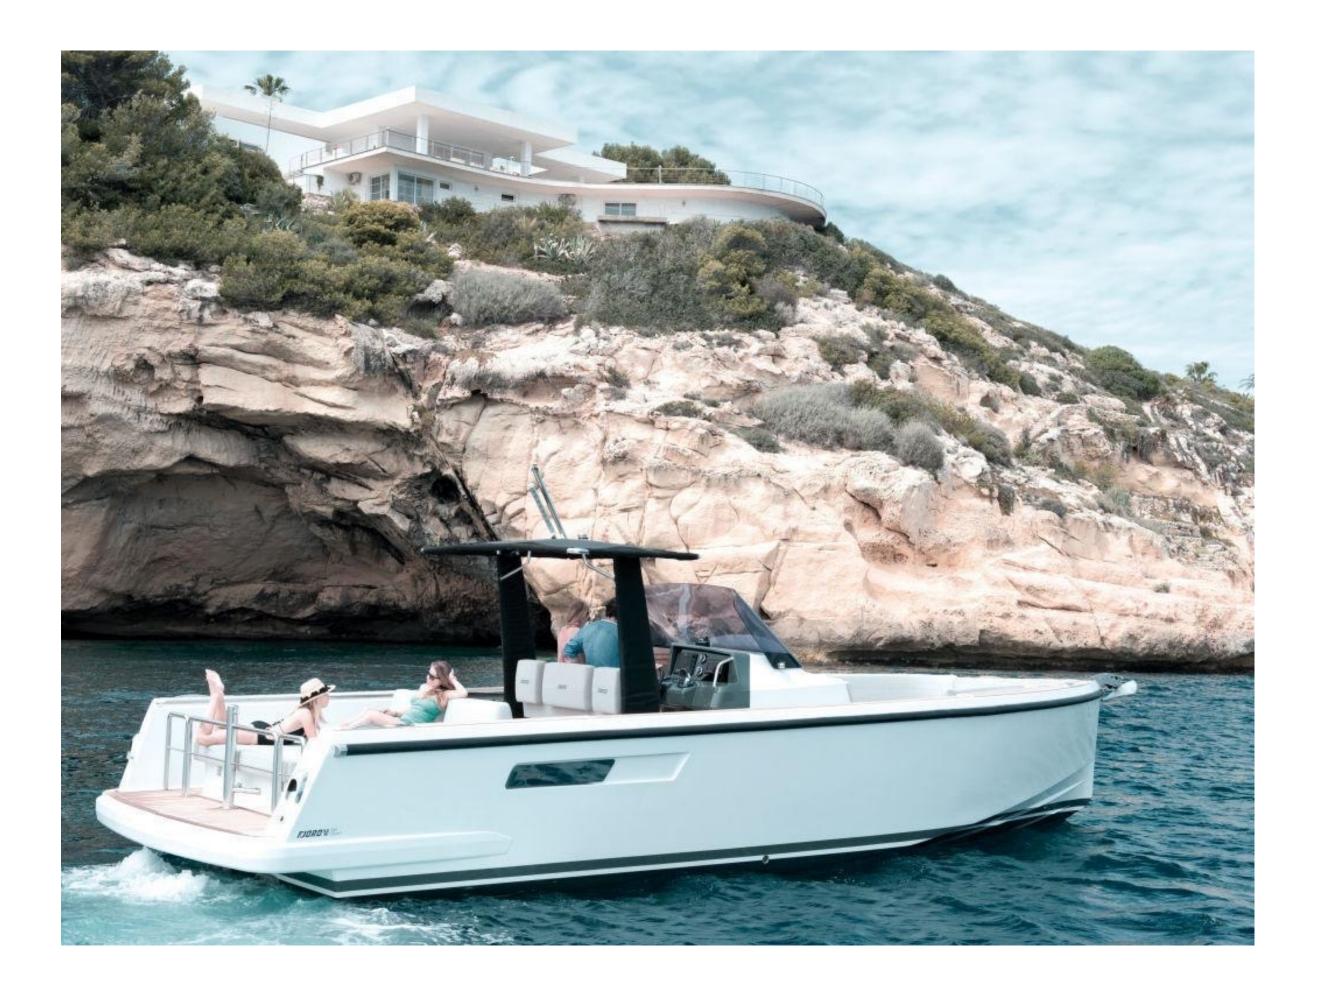

## FJORD 36 OPEN "TITÁN"

Fjord 36 Open for charter! "TITÁN" is a Fjord 36 Open available to charter in Mallorca. As the number one Global Fjord dealer we can offer you the best and newest Fjord Yachts for day or week charters. All with the highest specifications in performance and luxury the Fjord 36 is the perfect, stylish and most luxurious day yacht.

FJORD, the original walk around luxury day yacht. Others just follow.