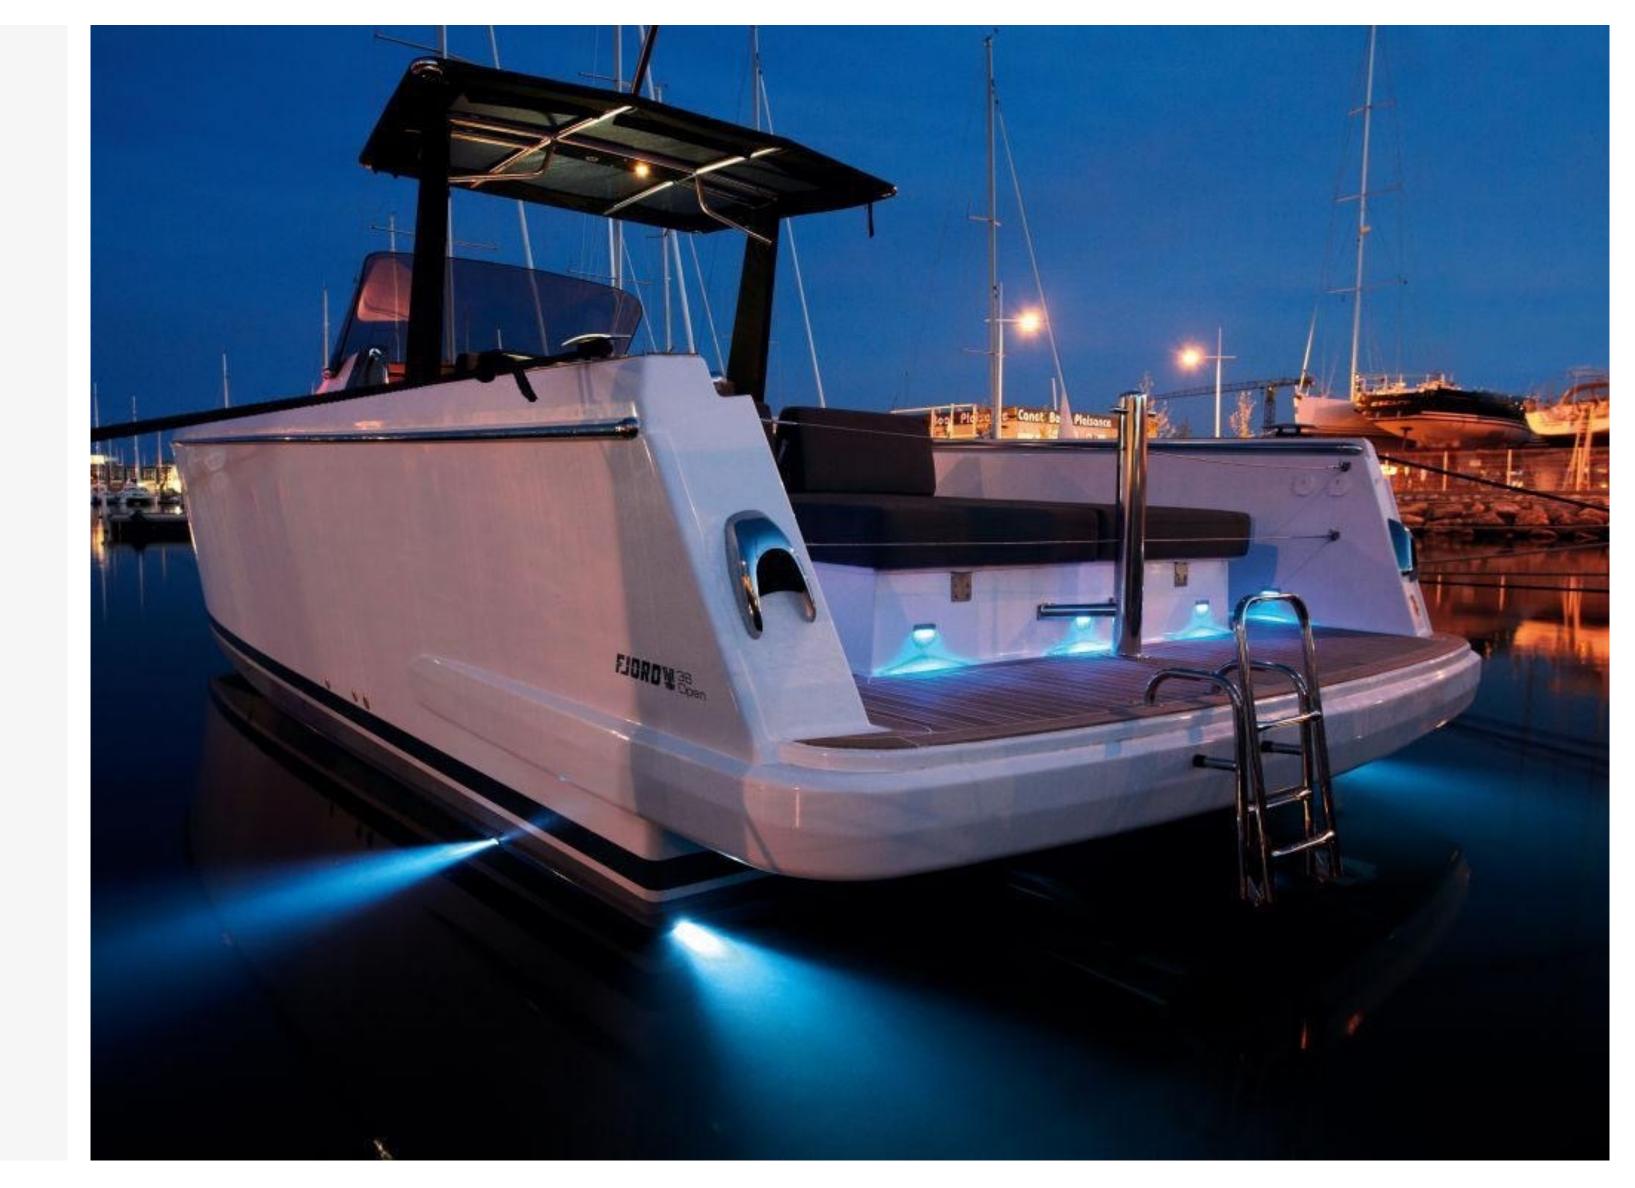

# EQUIPMENT

Sound System with Bluetooth Full Bathroom Generator Bath Ladder Paddle Surf Board Snorkel Equipment

# OPTIONAL EXTRAS

Seabob

Stewardess

FJORD 🐺