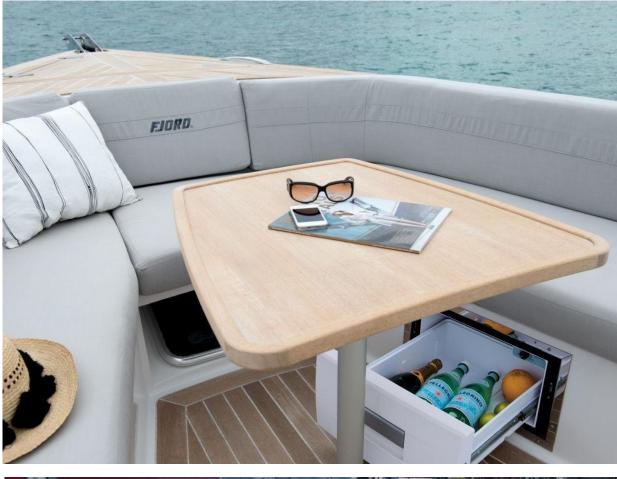

## FJORD 36 OPEN "TITÁN"

Fjord 36 Open for charter! "TITÁN" is a Fjord 36 Open available to charter in Mallorca. As the number one Global Fjord dealer we can offer you the best and newest Fjord Yachts for day or week charters. All with the highest specifications in performance and luxury the Fjord 36 is the perfect, stylish and most luxurious day yacht.

FJORD, the original walk around luxury day yacht. Others just follow.

# EQUIPMENT

Sound System with Bluetooth Full Bathroom Generator Bath Ladder Paddle Surf Board Snorkel Equipment