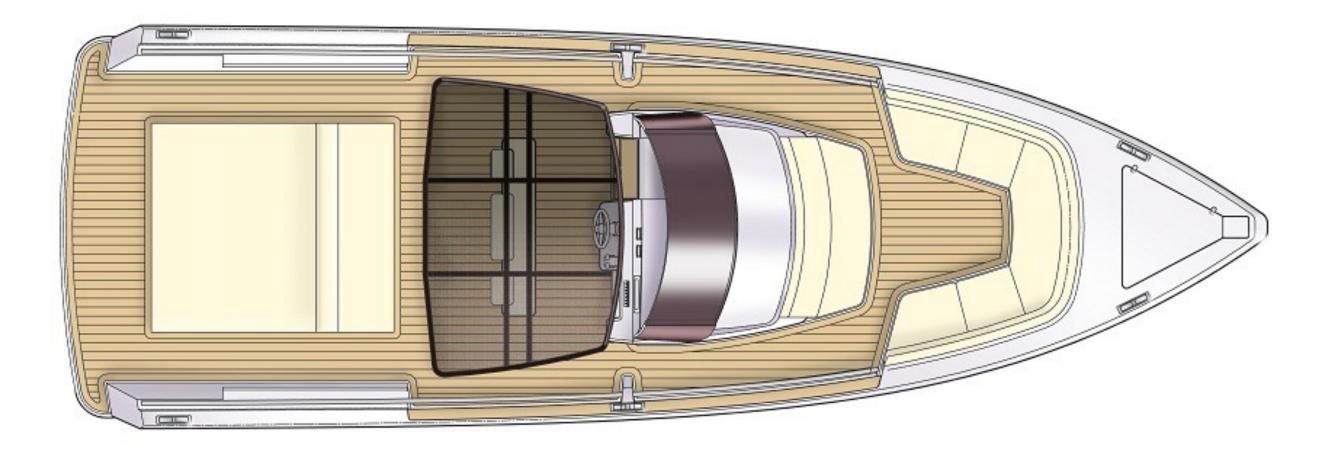

## FJORD 36 OPEN "TITÁN"

Fjord 36 Open for charter! "TITÁN" is a Fjord 36 Open available to charter in Mallorca. As the number one Global Fjord dealer we can offer you the best and newest Fjord Yachts for day or week charters. All with the highest specifications in performance and luxury the Fjord 36 is the perfect, stylish and most luxurious day yacht.

FJORD, the original walk around luxury day yacht. Others just follow.

# CHARACTERISTICS

| Place            | MALLORCA- CLUB DE MAR     |  |
|------------------|---------------------------|--|
| Year             | 2017                      |  |
| Length           | 11,40 m                   |  |
| Beam             | 3,6 m                     |  |
| Draft            | 0 , 6 9 m                 |  |
| Engines          | 2 x Volvo Penda D4 300 HP |  |
| Fuel consumption | 80 liters per hour        |  |
| Number of Cabins | 1                         |  |
| Bathroom         | 1                         |  |
| Max Passengers   | 11 + 1                    |  |