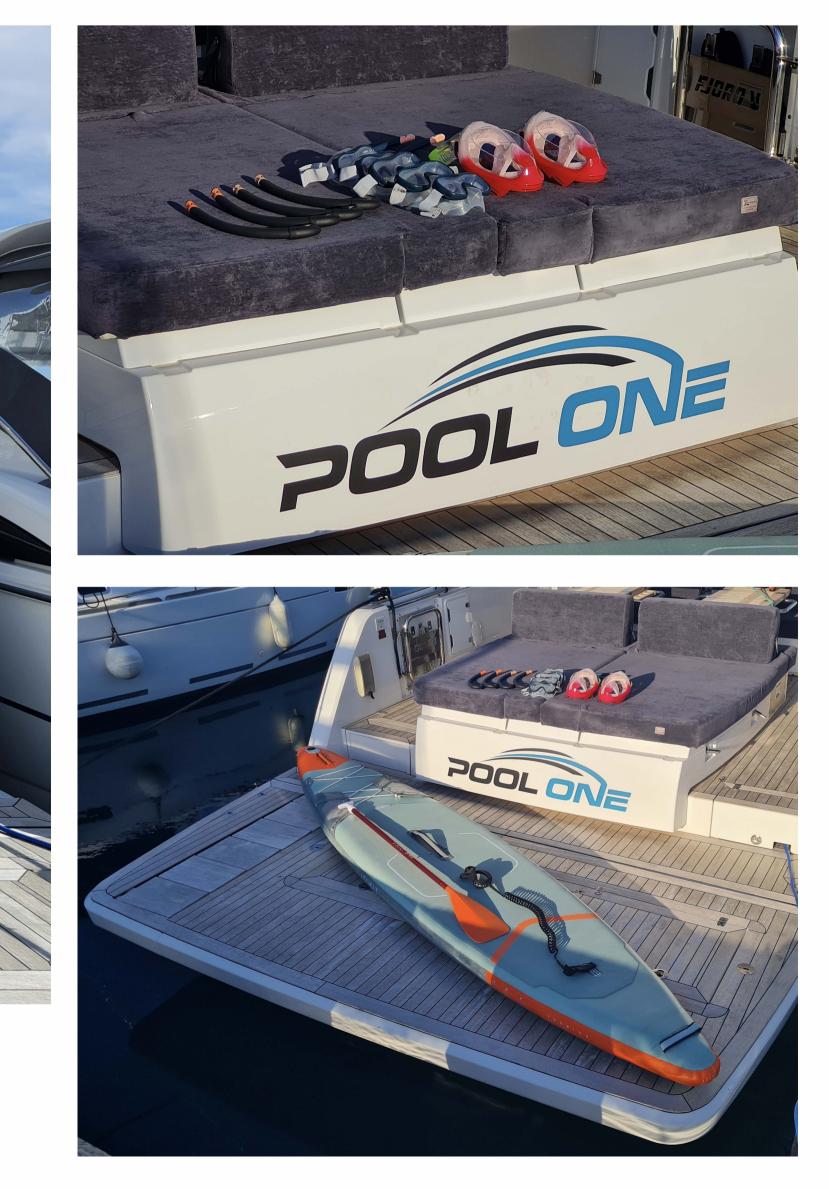

# EQUIPMENT

Sound System Full Bathroom Electric Gangway Electric Bimini T-Top Extended Hydraulic Bathing Platform with Integrated Leader Paddel Board

## OPTIONAL EXTRAS

Seabob

Jetski Seadoo Spark

Yamaha Seascooter