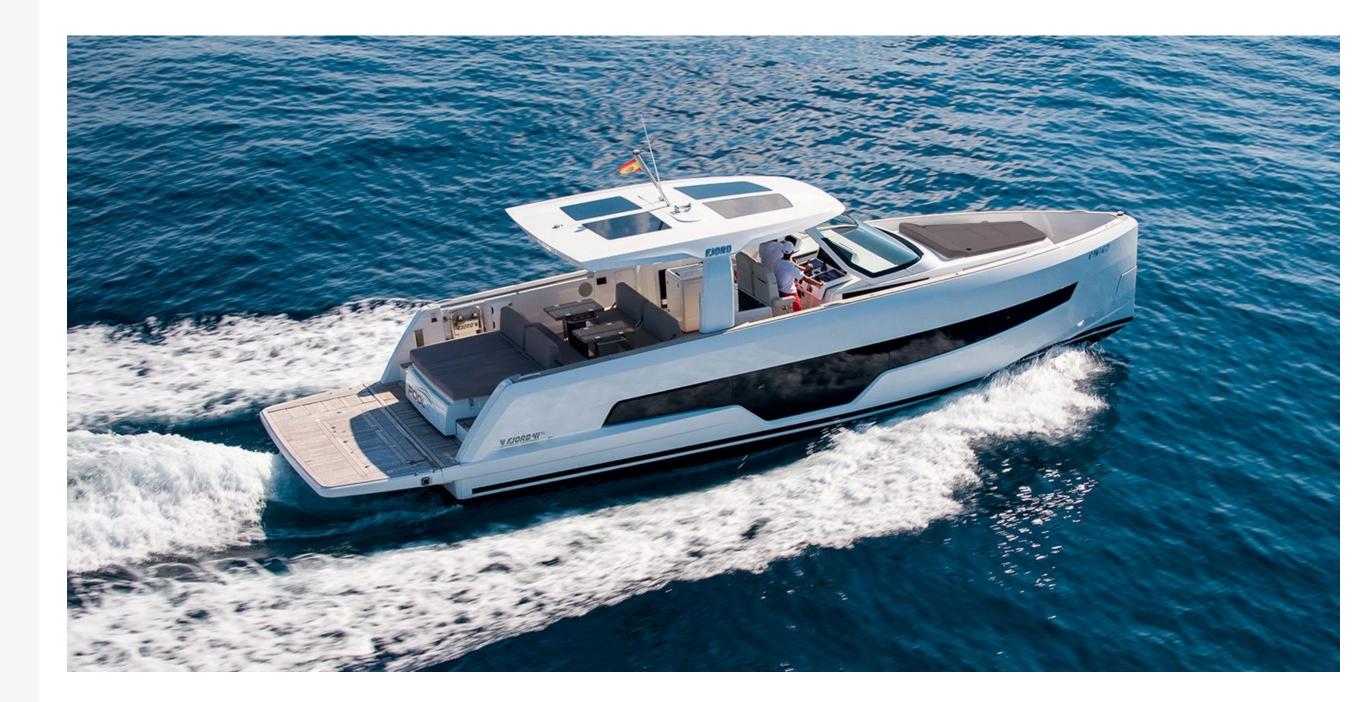

## FJORD 41 XL

### "POOL ONE"

The New Fjord 41 XL for charter! The FJORD 41 XL winner of "European Powerboat of the Year 2021" in the "Yachts up to 14 meters" class". We are now proudly introducing the new Fjord 41 XL, as a yacht which redesign Fjord's iconic values of puristic lines designed by Patrick Banfield. This yacht acts like a fashion statement on one hand and on the other ensure superior hydrodynamic efficiency, stability and comfortable navigation.

FJORD, the original walk around luxury day yacht. Others just follow.