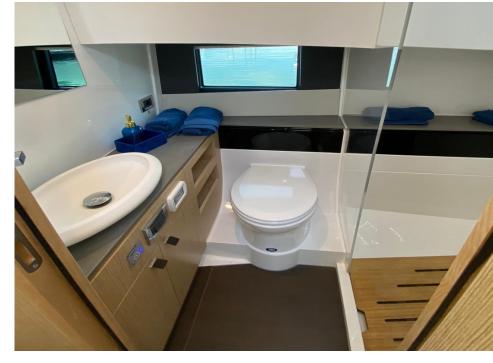

## CHARACTERISTICS

| Place            | MALLORCA- PORTALS         |
|------------------|---------------------------|
| Year             | 2021                      |
| Length           | 13,51 m                   |
| Beam             | 3,99 m                    |
| Draft            | 1,17 m                    |
| Fuel Capacity    | 900 L                     |
| Fuel Consumption | 100 litres per hour       |
|                  | (Estimate at 25/26 knots) |
| Engines          | 2 x VOLVO PENTA D6 with   |
|                  | Joystick 2 x 380 HP       |
| Max Speed        | 33 kn                     |
| Number of Cabins | 2                         |
| Bathroom         | 1                         |
| Max Passengers   | 10 + Skipper & Stewardess |