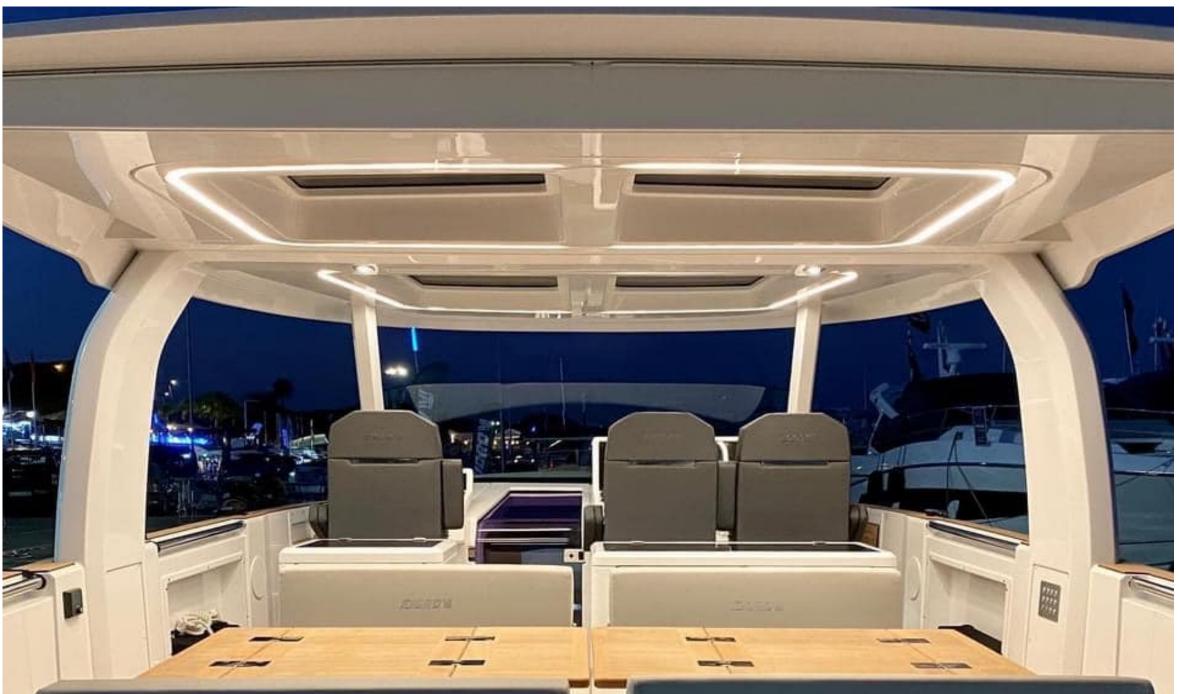

# EQUIPMENT

Sound System Full Bathroom Electric Gangway Electric Bimini T-Top Extended Hydraulic Bathing Platform with Integrated Leader Paddel Board