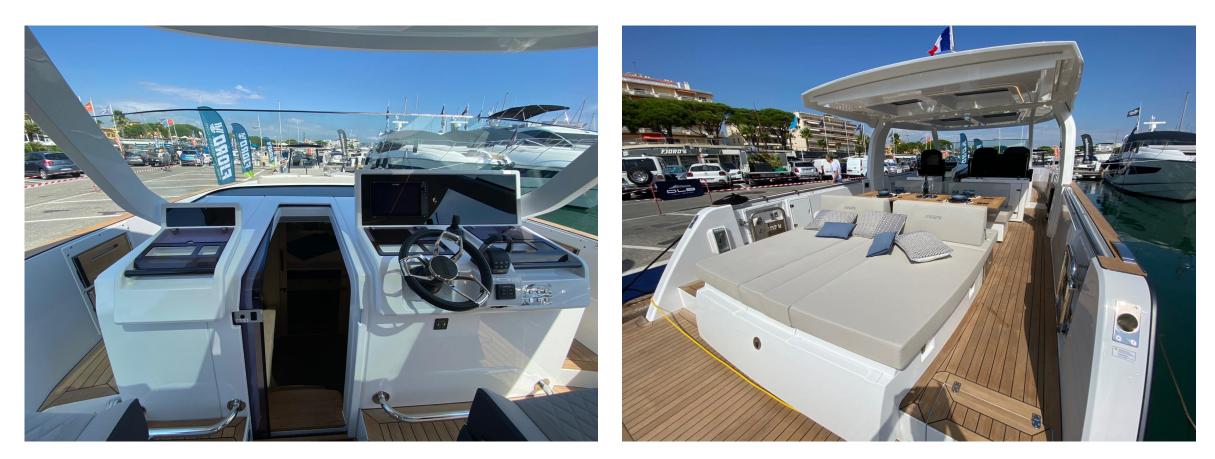

### "POOL ONE"

The New Fjord 41 XL for charter! The FJORD 41 XL winner of "European Powerboat of the Year 2021" in the "Yachts up to 14 meters" class". We are now proudly introducing the new Fjord 41 XL, as a yacht which redesign Fjord's iconic values of puristic lines designed by Patrick Banfield. This yacht acts like a fashion statement on one hand and on the other ensure superior hydrodynamic efficiency, stability and comfortable navigation.

Moreover, this unique yacht with her personality is attracting passionate sailors to enjoy staying onboard and exploring the sea at its best – island approach, diving, riding a jet ski...or just heaving a cocktail under the sunny sky with your family or friends.

# EQUIPMENT

Sound System Full Bathroom Electric Gangway Electric Bimini T-Top Extended Hydraulic Bathing Platform with Integrated Leader Paddel Board