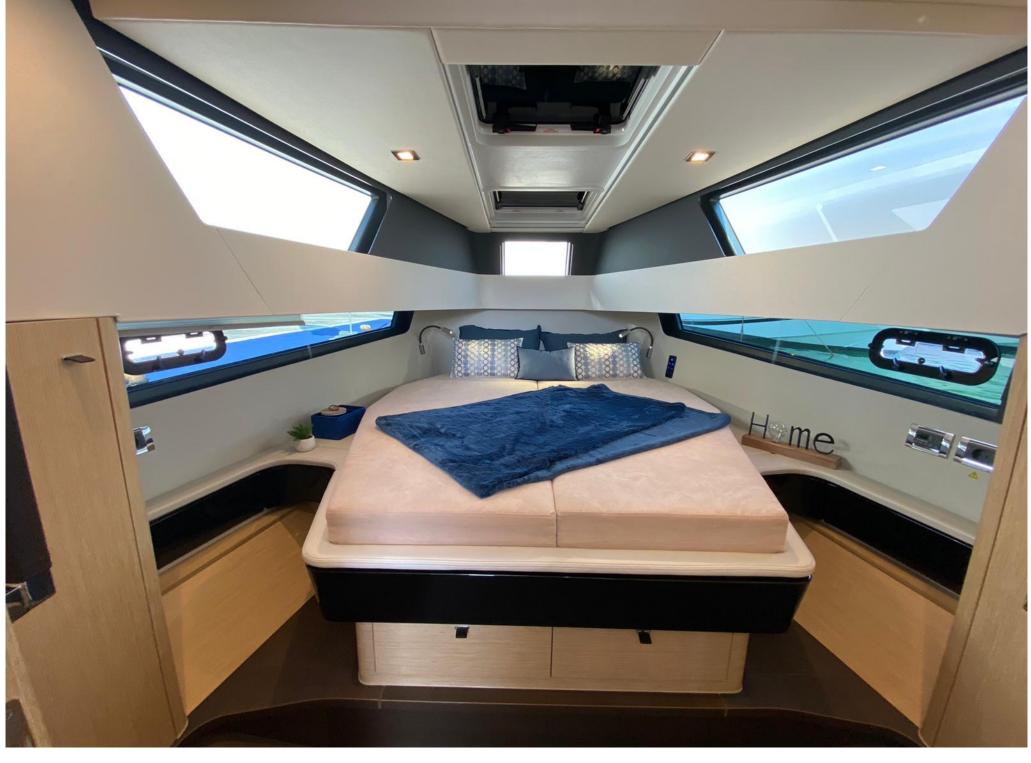

## CHARACTERISTICS

| Place            | MALLORCA- PORTALS         |
|------------------|---------------------------|
| Year             | 2021                      |
| Length           | 13,51 m                   |
| Beam             | 3,99 m                    |
| Draft            | 1,17 m                    |
| Fuel Capacity    | 900 L                     |
| Fuel Consumption | 100 litres per hour       |
|                  | (Estimate at 25/26 knots) |
| Engines          | 2 x VOLVO PENTA D6 with   |
|                  | Joystick 2 x 380 HP       |
| Max Speed        | 33 kn                     |
| Number of Cabins | 2                         |
| Bathroom         | 1                         |
| Max Passengers   | 10 + Skipper & Stewardess |