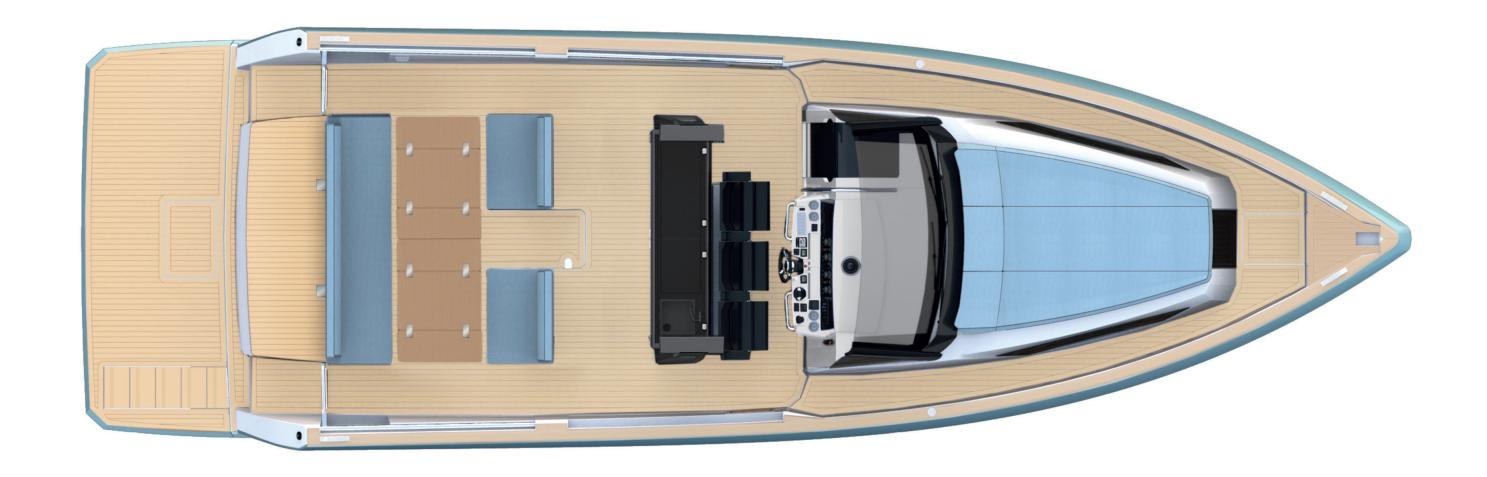

## CHARACTERISTICS

Place IBIZA

Year 2019

Length 13,45 m

Beam 4,25 m

Draft 1,04 m

Fuel Capacity 900 L

Fuel Consumption 100 litres per hour

(Estimate at 25/26 knots)

Engines 2 x VOLVO PENTA IPS 600

2 x 435 HP

Max Speed 37KN

Number of Cabins

Bathroom 1

Max Passengers 11 + 1