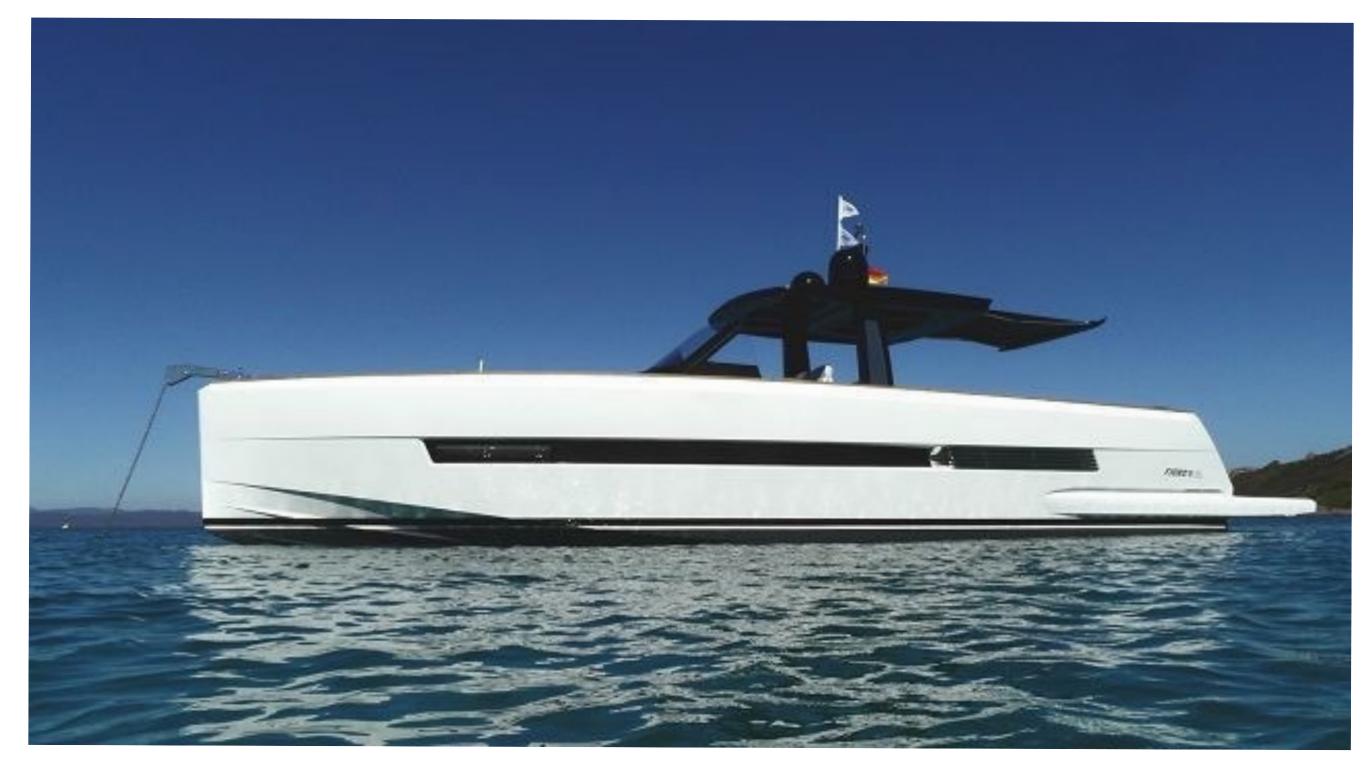

# FJORD 44 OPEN "SAOIRSE"

Fjord 44 Open for charter! "Saoirse" is a Fjord 44 Open available to charter in Ibiza. As the number one Global Fjord dealer we can offer you the best and newest Fjord Yachts for day or week charters. All with the highest specifications in performance and luxury the Fjord 44 is the perfect, stylish and most luxurious day yacht.

FJORD, the original walk around luxury day yacht. Others just follow.

## CHARACTERISTICS

Place IBIZA

Year 2019

Length 13,45 m

Beam 4,25 m

Draft 1,04 m

Fuel Capacity 900 L

Fuel Consumption 100 litres per hour