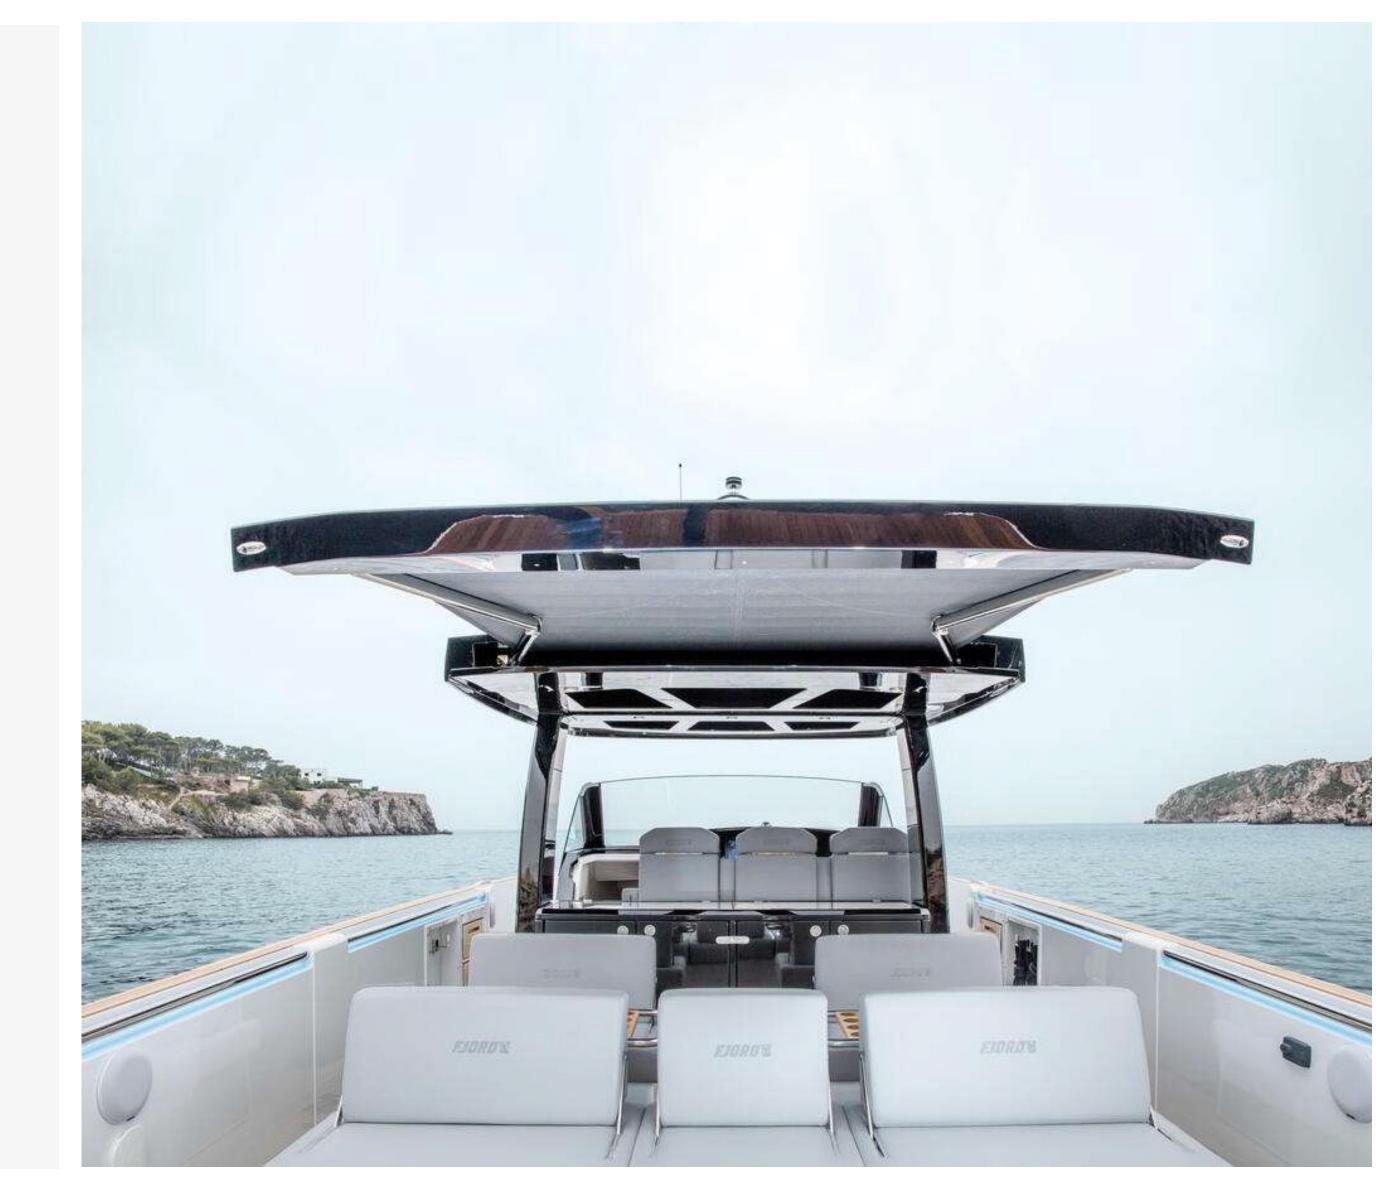

# FJORD 44 OPEN "SAOIRSE"

Fjord 44 Open for charter! "Saoirse" is a Fjord 44 Open available to charter in Ibiza. As the number one Global Fjord dealer we can offer you the best and newest Fjord Yachts for day or week charters. All with the highest specifications in performance and luxury the Fjord 44 is the perfect, stylish and most luxurious day yacht.

FJORD, the original walk around luxury day yacht. Others just follow.

# EQUIPMENT

Sound System
Air Conditioning In Each Cabin
Full Bathroom
Electric Gangway
Hydraulic Platform
Snorkel Equipment