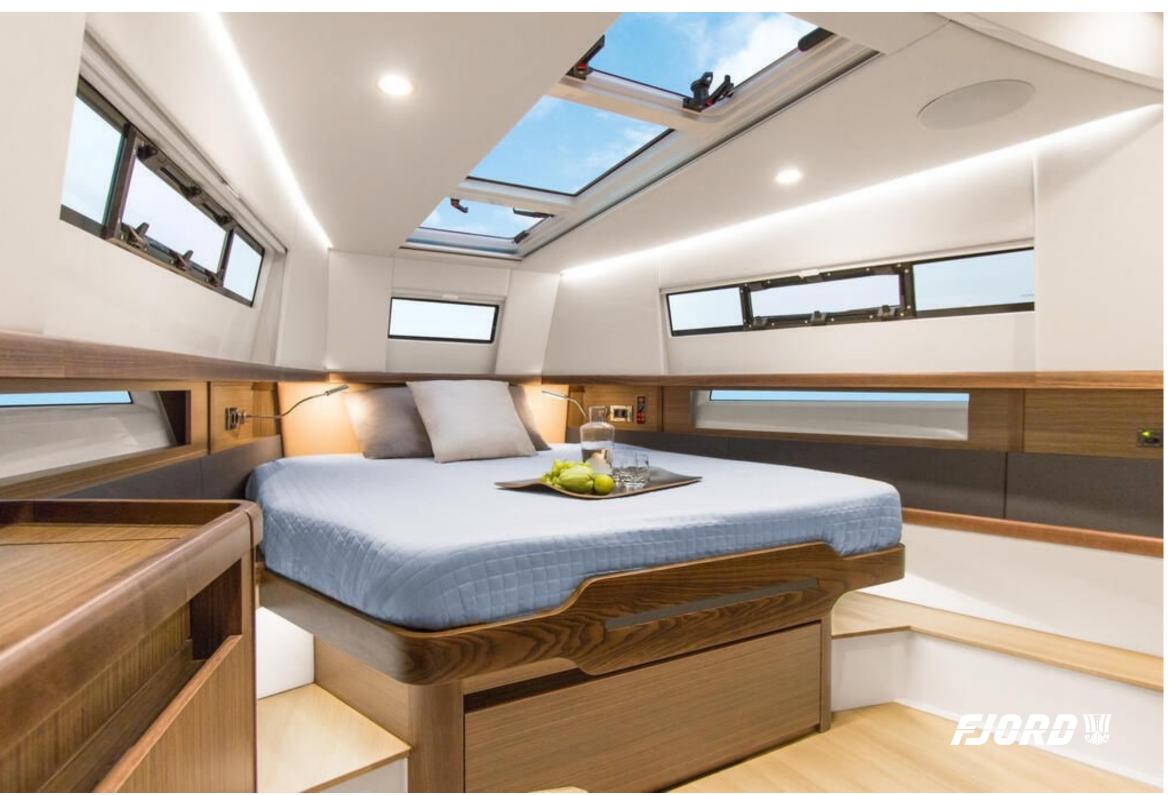

# EQUIPMENT

Sound System
Air Conditioning In Each Cabin
Full Bathroom
Electric Gangway
Hydraulic Platform
Snorkel Equipment

(Estimate at 25/26 knots)

Engines 2 x VOLVO PENTA IPS 600

2 x 435 HP

Max Speed 37KN

Number of Cabins

Bathroom 1

Max Passengers 11 + 1