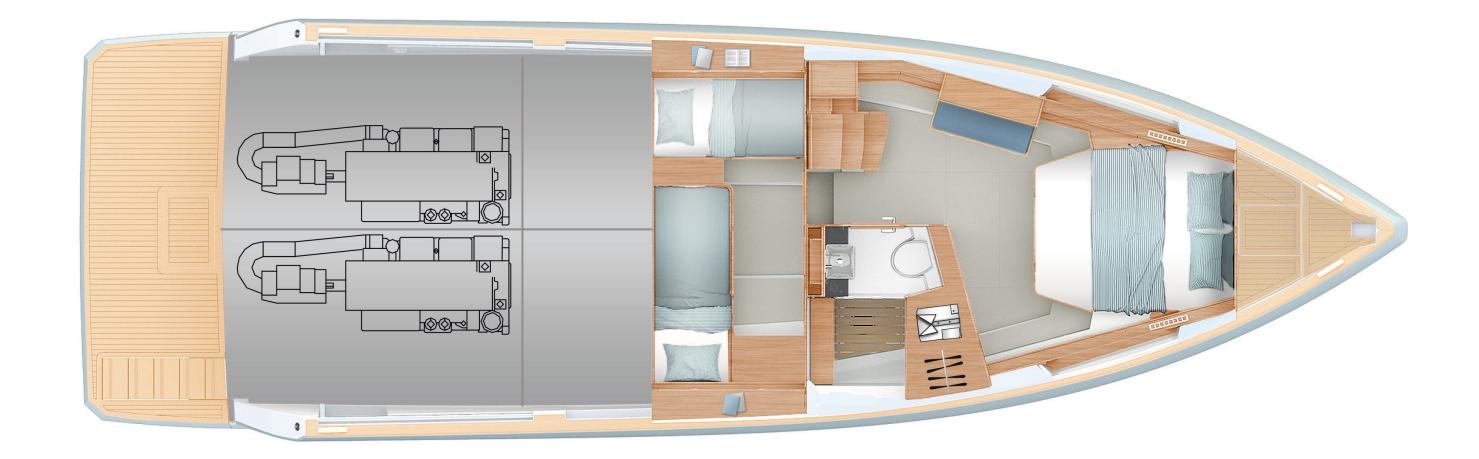

## CHARACTERISTICS

Place IBIZA

Year 2019

Length 13,45 m

Beam 4,25 m

Draft 1,04 m

Fuel Capacity 900 L

Fuel Consumption 100 litres per hour

(Estimate at 25/26 knots)

Engines 2 x VOLVO PENTA IPS 600

2 x 435 HP

Max Speed 37KN

Number of Cabins

Bathroom 1

Max Passengers 11 + 1