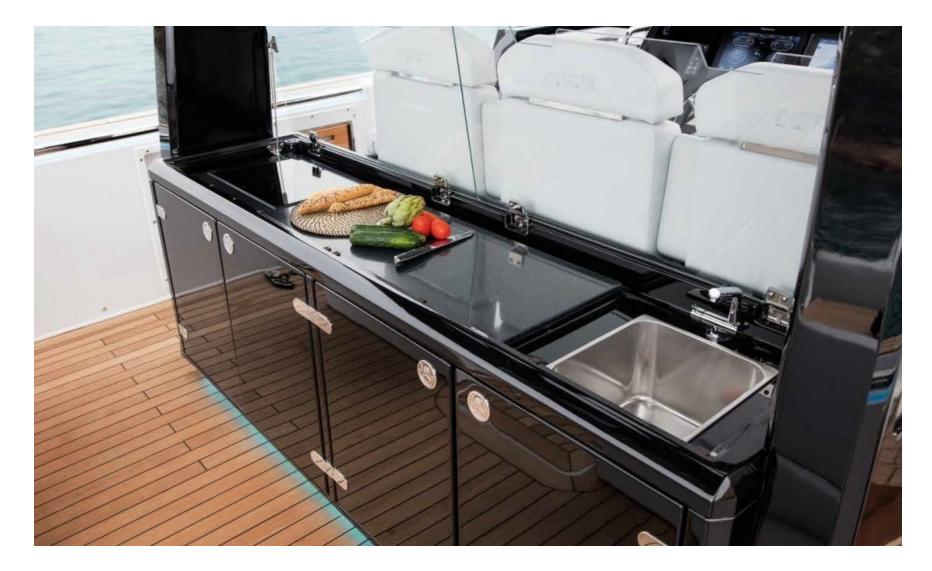

# EQUIPMENT

Sound System
Air Conditioning In Each Cabin
Full Bathroom
Electric Gangway
Hydraulic Platform
Snorkel Equipment