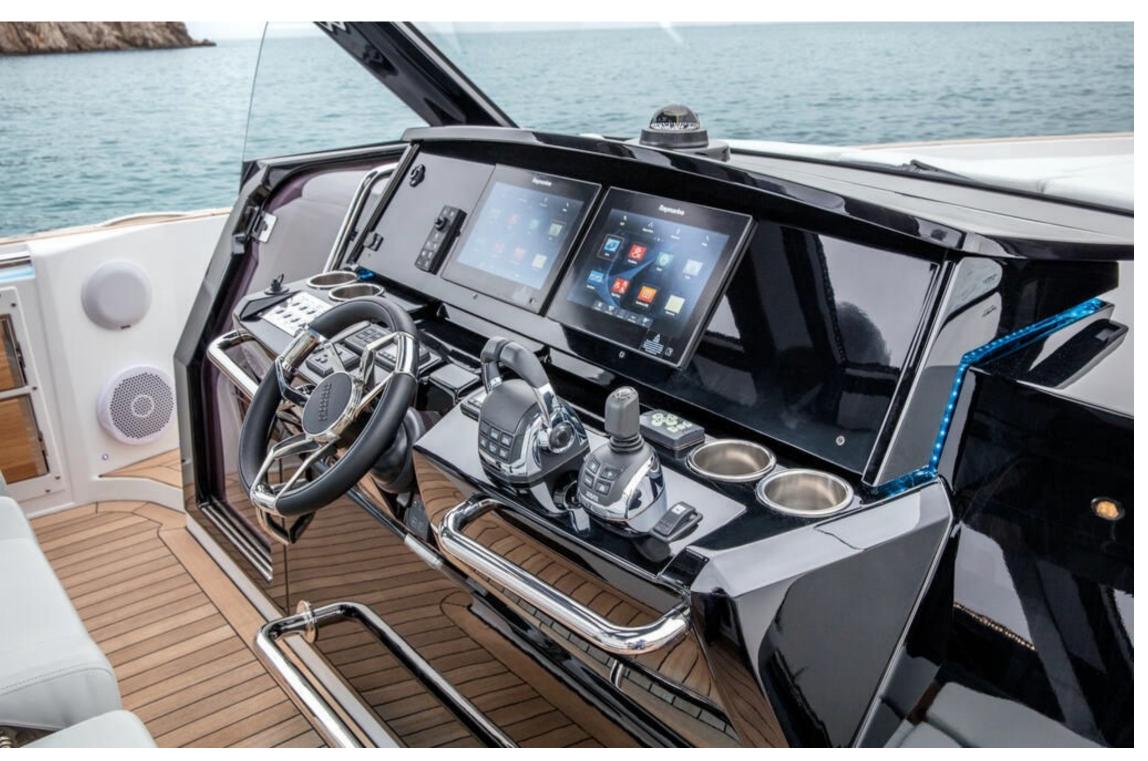

# EQUIPMENT

Sound System
Air Conditioning In Each Cabin
Full Bathroom
Electric Gangway
Hydraulic Platform
Snorkel Equipment