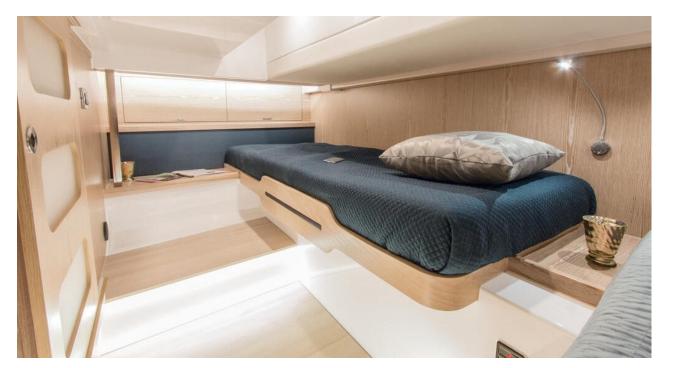

# EQUIPMENT

Sound System
Air Conditioning In Each Cabin
Full Bathroom
Electric Gangway
Hydraulic Platform
Snorkel Equipment

(Estimate at 25/26 knots)

Engines 2 x VOLVO PENTA IPS 600

2 x 435 HP

Max Speed 37KN

Number of Cabins

Bathroom 1

Max Passengers 11 + 1